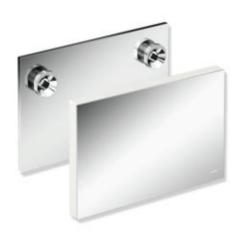

#### **Properties**

Mounting plate with cover for the mobile seats, System 900

- · rectangular mounting plate with matching, rectangular cover
- used to hold the mobile seats 900.51.4...
- 163 mm wide, 109 mm high, 18 mm deep
- · mounting plate made of stainless steel
- for mounting with non-corrosive and tested HEWI fixing materials for different wall systems (to be ordered separately)
- sealing tape and sealing discs for sealing the fixing points according to DIN 18534 are included in the scope of delivery
- cover frame made of high-quality polyamide in HEWI colours 98 (signal white) and 92 (anthracite grey)
- cover face plate made of high-quality stainless steel, mirror polished