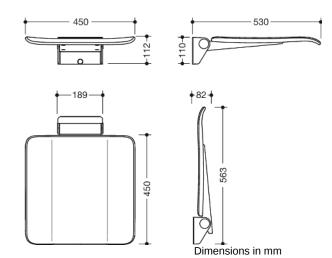

#### **Properties**

Mobile hinged seat, System 900

- · construction consisting of wall bracket and continuous seat
- slip-resistant, textured seat made of synthetic material in HEWI colours 98 (signal white) and 92 (anthracite grey)
- · reinforcement of the seat made of aluminium, powder coated in the colour of the seat
- wall bracket made of stainless steel, chrome
- · seat can be folded up to save space
- seat depth when folded up 77 mm
- weight capacity up to 150 kg
- for mobile use
- for easy and flexible retrofitting on existing, preassembled mounting plate 900.51.00140 (must be ordered separately)
- · tool-free and quick installation by means of simple hanging of the seat
- secured by fixing screw
- 450 mm wide, 530 mm deep and 112 mm high
- seat 450 mm wide and 450 mm deep
- for mounting with non-corrosive and tested HEWI fixing materials for different wall systems (to be ordered separately)
- sealing tape and sealing discs for sealing the fixing points according to DIN 18534 are included in the scope of delivery
- fulfils the DIN 18040, ÖNORM B1600/1601 and SIA 500 requirements