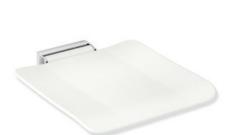

#### **Properties**

Mobile hinged seat, System 900

- · construction consisting of wall bracket and continuous seat
- slip-resistant, textured seat made of synthetic material in HEWI colours 98 (signal white) and 92 (anthracite grey)
- · reinforcement of the seat made of aluminium, powder coated in the colour of the seat
- wall bracket made of stainless steel, chrome
- · seat can be folded up to save space
- seat depth when folded up 77 mm
- weight capacity up to 150 kg
- for mobile use
- for easy and flexible retrofitting on existing, preassembled mounting plate 900.51.00140 (must be ordered separately)
- · tool-free and quick installation by means of simple hanging of the seat
- secured by fixing screw
- 450 mm wide, 530 mm deep and 112 mm high
- seat 450 mm wide and 450 mm deep
- for mounting with non-corrosive and tested HEWI fixing materials for different wall systems (to be ordered separately)
- sealing tape and sealing discs for sealing the fixing points according to DIN 18534 are included in the scope of delivery
- fulfils the DIN 18040, ÖNORM B1600/1601 and SIA 500 requirements