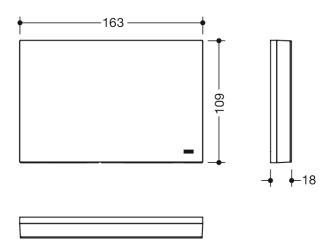

#### **Properties**

Mounting plate with cover for the mobile seats, System 900

- · rectangular mounting plate with matching, rectangular cover
- used to hold the mobile seats 900.51.4...
- 163 mm wide, 109 mm high, 18 mm deep
- · mounting plate made of stainless steel
- for mounting with non-corrosive and tested HEWI fixing materials for different wall systems (to be ordered separately)
- sealing tape and sealing discs for sealing the fixing points according to DIN 18534 are included in the scope of delivery
- cover frame made of high-quality polyamide in HEWI colours 98 (signal white) and 92 (anthracite grey)
- cover face plate made of high-quality stainless steel, mirror polished