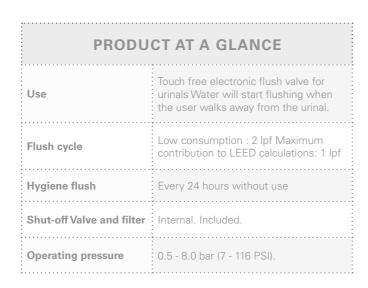

## **JUPITER 1032**

Concealed urinal flushometer valve activated by sensor.

Powered by an internally mounted 9V battery or external 9V transformer. Shut-off valve and filter included. Sensor range is adjustable manually and by remote control. Other sensor settings (sensor range, delay in, delay out and flow time) can also be adjusted by remote control. Sensor features a low battery level indicator.

Factory set 24 hours hygiene flush. Iron frame for hanging urinals available.

| ORDERING INFORMATION |             |                      |                                           |              |
|----------------------|-------------|----------------------|-------------------------------------------|--------------|
| NAME                 | PART NUMBER | POWER SUPPLY         | FLUSH CYCLE                               | INSTALLATION |
| JUPITER 1032         | 134510      | BATTERY OPERATED     | Low consumption 2 lpf LEED projects 1 lpf | Wall mounted |
| JUPITER 1032 E       | 134520      | TRANSFORMER OPERATED | Low consumption 2 lpf LEED projects 1 lpf | Wall mounted |