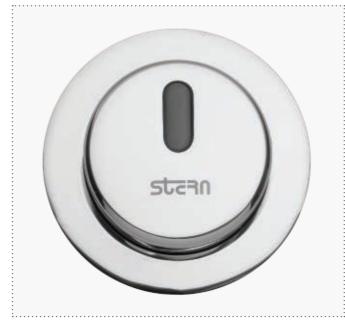

## **JUPITER 1032**

Concealed urinal flushometer valve activated by sensor.

Powered by an internally mounted 9V battery or external 9V transformer. Shut-off valve and filter included. Sensor range is adjustable manually and by remote control. Other sensor settings (sensor range, delay in, delay out and flow time) can also be adjusted by remote control. Sensor features a low battery level indicator.

Factory set 24 hours hygiene flush. Iron frame for hanging urinals available.

| ORDERING INFORMATION |             |                      |                                           |              |
|----------------------|-------------|----------------------|-------------------------------------------|--------------|
| NAME                 | PART NUMBER | POWER SUPPLY         | FLUSH CYCLE                               | INSTALLATION |
| JUPITER 1032         | 134510      | BATTERY OPERATED     | Low consumption 2 lpf LEED projects 1 lpf | Wall mounted |
| JUPITER 1032 E       | 134520      | TRANSFORMER OPERATED | Low consumption 2 lpf LEED projects 1 lpf | Wall mounted |