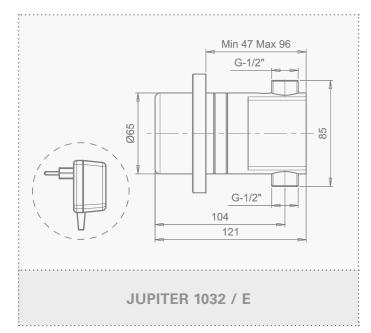

## **JUPITER 1032**

Concealed urinal flushometer valve activated by sensor.

Powered by an internally mounted 9V battery or external 9V transformer. Shut-off valve and filter included. Sensor range is adjustable manually and by remote control. Other sensor settings (sensor range, delay in, delay out and flow time) can also be adjusted by remote control. Sensor features a low battery level indicator.

Factory set 24 hours hygiene flush. Iron frame for hanging urinals available.

| ORDERING INFORMATION |             |                      |                                           |              |
|----------------------|-------------|----------------------|-------------------------------------------|--------------|
| NAME                 | PART NUMBER | POWER SUPPLY         | FLUSH CYCLE                               | INSTALLATION |
| JUPITER 1032         | 134510      | BATTERY OPERATED     | Low consumption 2 lpf LEED projects 1 lpf | Wall mounted |
| JUPITER 1032 E       | 134520      | TRANSFORMER OPERATED | Low consumption 2 lpf LEED projects 1 lpf | Wall mounted |