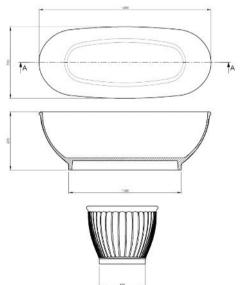

## ROXOR

Sales Code: BAB035 Description: Casini Bath 1680 X 750 (No Waste)

| <b>Product Dimensions</b>      |                     |
|--------------------------------|---------------------|
| Length (mm):                   | 1680                |
| Width (mm):                    | 750                 |
| Depth (mm):                    | 570                 |
| Nett Weight (kg):              | 90                  |
| <b>Packaging Dimensions</b>    |                     |
| Length (mm):                   | 1680                |
| Width (mm):                    | 750                 |
| Depth (mm):                    | 570                 |
| Gross Weight (kg):             | 90                  |
| Packaging Data                 |                     |
| Box Colour:                    |                     |
| Box Qty:                       | 0                   |
| Label Size:                    | 0 x 0               |
| Label Colour:                  |                     |
| Label Qty:                     | 0                   |
| <b>Outer Box Dimensions (I</b> | f Applicable)       |
| Length (mm):                   |                     |
| Width (mm):                    |                     |
| Height (mm):                   |                     |
| Gross Weight (kg):             |                     |
| Barcode:                       | 5056462606583       |
| <b>Product Details</b>         |                     |
| Country of Origin:             | South Africa        |
| Fitting Instruction:           |                     |
| Certification:                 | FSC: No CE & UKCA:  |
| Material Colour Reference:     | Matt/Polished White |
| Product Material:              | Cian Solid Surface  |
| Material Thickness:            |                     |
| Volume (Ltr):                  | 180                 |
| Displaced Capacity:            | 110                 |
| Leg Set Included:              | Legset Not Included |
| Waste Included:                | Waste Not Included  |
| Drilled/Undrilled:             | Undrilled For Taps  |
| Includes Grips:                | No Grips Supplied   |
| Embossed:                      | No                  |
| No of Tapholes:                | None                |
| Anti-Slip:                     | No                  |
|                                |                     |