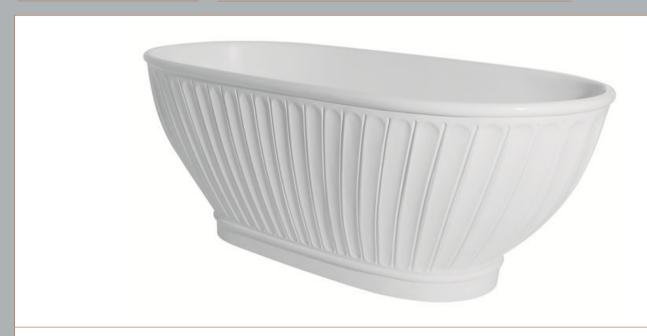

## ROXOR

Sales Code: BAB035 Description: Casini Bath 1680 X 750 (No Waste)

| <b>Product Dimensions</b>      |                     |
|--------------------------------|---------------------|
| Length (mm):                   | 1680                |
| Width (mm):                    | 750                 |
| Depth (mm):                    | 570                 |
| Nett Weight (kg):              | 90                  |
| <b>Packaging Dimensions</b>    |                     |
| Length (mm):                   | 1680                |
| Width (mm):                    | 750                 |
| Depth (mm):                    | 570                 |
| Gross Weight (kg):             | 90                  |
| Packaging Data                 |                     |
| Box Colour:                    |                     |
| Box Qty:                       | 0                   |
| Label Size:                    | 0 x 0               |
| Label Colour:                  |                     |
| Label Qty:                     | 0                   |
| <b>Outer Box Dimensions (I</b> | f Applicable)       |
| Length (mm):                   |                     |
| Width (mm):                    |                     |
| Height (mm):                   |                     |
| Gross Weight (kg):             |                     |
| Barcode:                       | 5056462606583       |
| <b>Product Details</b>         |                     |
| Country of Origin:             | South Africa        |
| Fitting Instruction:           |                     |
| Certification:                 | FSC: No CE & UKCA:  |
| Material Colour Reference:     | Matt/Polished White |
| Product Material:              | Cian Solid Surface  |
| Material Thickness:            |                     |
| Volume (Ltr):                  | 180                 |
| Displaced Capacity:            | 110                 |
| Leg Set Included:              | Legset Not Included |
| Waste Included:                | Waste Not Included  |
| Drilled/Undrilled:             | Undrilled For Taps  |
| Includes Grips:                | No Grips Supplied   |
| Embossed:                      | No                  |
| No of Tapholes:                | None                |
| Anti-Slip:                     | No                  |
|                                |                     |