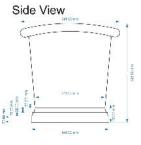

Sales Code: BAC016 Description: 1700 Antique Boat With Nickel Inner

Waste to Floor Distance Should be 108 mm.

| <b>Product Dimensions</b>      |                     |
|--------------------------------|---------------------|
| Length (mm):                   | 0                   |
| Width (mm):                    | 0                   |
| Depth (mm):                    | 0                   |
| Nett Weight (kg):              | 44                  |
| Packaging Dimensions           |                     |
| Length (mm):                   | 1800                |
| Width (mm):                    | 820                 |
| Depth (mm):                    | 800                 |
| Gross Weight (kg):             | 71.4                |
| Packaging Data                 |                     |
| Box Colour:                    |                     |
| Box Qty:                       | 0                   |
| Label Size:                    | 0 x 0               |
| Label Colour:                  |                     |
| Label Qty:                     | 0                   |
| <b>Outer Box Dimensions (I</b> | f Applicable)       |
| Length (mm):                   |                     |
| Width (mm):                    |                     |
| Height (mm):                   |                     |
| Gross Weight (kg):             |                     |
| Barcode:                       | 5056462649955       |
| <b>Product Details</b>         |                     |
| Country of Origin:             | India               |
| Fitting Instruction:           |                     |
| Certification:                 | FSC: No CE & UKCA:  |
| Material Colour Reference:     | Not Applicable      |
| Product Material:              | Copper              |
| Material Thickness:            |                     |
| Volume (Ltr):                  |                     |
| Displaced Capacity:            |                     |
| Leg Set Included:              | Legset Not Included |
| Waste Included:                | Waste Not Included  |
| Drilled/Undrilled:             | Undrilled For Taps  |
| Includes Grips:                | No Grips Supplied   |
| Embossed:                      | No                  |
| No of Tapholes:                | None                |
| Anti-Slip:                     | No                  |