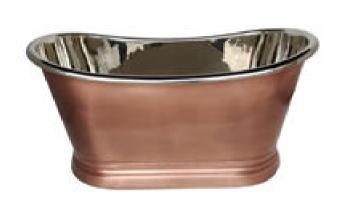

Sales Code: BAC016 Description: 1700 Antique Boat With Nickel Inner

Waste to Floor Distance Should be 108 mm.

| <b>Product Dimensions</b>      |                     |
|--------------------------------|---------------------|
| Length (mm):                   | 0                   |
| Width (mm):                    | 0                   |
| Depth (mm):                    | 0                   |
| Nett Weight (kg):              | 44                  |
| Packaging Dimensions           |                     |
| Length (mm):                   | 1800                |
| Width (mm):                    | 820                 |
| Depth (mm):                    | 800                 |
| Gross Weight (kg):             | 71.4                |
| Packaging Data                 |                     |
| Box Colour:                    |                     |
| Box Qty:                       | 0                   |
| Label Size:                    | 0 x 0               |
| Label Colour:                  |                     |
| Label Qty:                     | 0                   |
| <b>Outer Box Dimensions (I</b> | f Applicable)       |
| Length (mm):                   |                     |
| Width (mm):                    |                     |
| Height (mm):                   |                     |
| Gross Weight (kg):             |                     |
| Barcode:                       | 5056462649955       |
| <b>Product Details</b>         |                     |
| Country of Origin:             | India               |
| Fitting Instruction:           |                     |
| Certification:                 | FSC: No CE & UKCA:  |
| Material Colour Reference:     | Not Applicable      |
| Product Material:              | Copper              |
| Material Thickness:            |                     |
| Volume (Ltr):                  |                     |
| Displaced Capacity:            |                     |
| Leg Set Included:              | Legset Not Included |
| Waste Included:                | Waste Not Included  |
| Drilled/Undrilled:             | Undrilled For Taps  |
| Includes Grips:                | No Grips Supplied   |
| Embossed:                      | No                  |
| No of Tapholes:                | None                |
| Anti-Slip:                     | No                  |