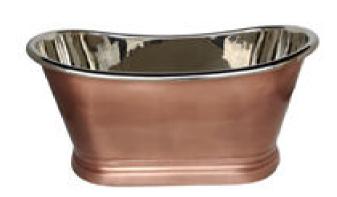

Sales Code: BAC017 Description: 1500 Antique Boat With Nickel Inner

| <b>Product Dimensions</b>      |                     |
|--------------------------------|---------------------|
| Length (mm):                   | 1500                |
| Width (mm):                    | 700                 |
| Depth (mm):                    | 700                 |
| Nett Weight (kg):              | 40                  |
| Packaging Dimensions           |                     |
| Length (mm):                   | 1600                |
| Width (mm):                    | 820                 |
| Depth (mm):                    | 800                 |
| Gross Weight (kg):             | 67.75               |
| Packaging Data                 |                     |
| Box Colour:                    |                     |
| Box Qty:                       | 0                   |
| Label Size:                    | 0 x 0               |
| Label Colour:                  |                     |
| Label Qty:                     | 0                   |
| <b>Outer Box Dimensions (I</b> | f Applicable)       |
| Length (mm):                   |                     |
| Width (mm):                    |                     |
| Height (mm):                   |                     |
| Gross Weight (kg):             |                     |
| Barcode:                       | 5056462649948       |
| <b>Product Details</b>         |                     |
| Country of Origin:             | India               |
| Fitting Instruction:           |                     |
| Certification:                 | FSC: No CE & UKCA:  |
| Material Colour Reference:     | Not Applicable      |
| Product Material:              | Copper              |
| Material Thickness:            |                     |
| Volume (Ltr):                  | 190                 |
| Displaced Capacity:            | 120                 |
| Leg Set Included:              | Legset Not Included |
| Waste Included:                | Waste Not Included  |
| Drilled/Undrilled:             | Undrilled For Taps  |
| Includes Grips:                | No Grips Supplied   |
| Embossed:                      | No                  |
| No of Tapholes:                | None                |
| Anti-Slip:                     | No                  |
|                                |                     |