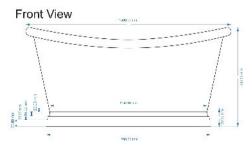

Sales Code: BAC016 Description: 1700 Antique Boat With Nickel Inner

Waste to Floor Distance Should be 108 mm.

| <b>Product Dimensions</b>      |                     |
|--------------------------------|---------------------|
| Length (mm):                   | 0                   |
| Width (mm):                    | 0                   |
| Depth (mm):                    | 0                   |
| Nett Weight (kg):              | 44                  |
| Packaging Dimensions           |                     |
| Length (mm):                   | 1800                |
| Width (mm):                    | 820                 |
| Depth (mm):                    | 800                 |
| Gross Weight (kg):             | 71.4                |
| Packaging Data                 |                     |
| Box Colour:                    |                     |
| Box Qty:                       | 0                   |
| Label Size:                    | 0 x 0               |
| Label Colour:                  |                     |
| Label Qty:                     | 0                   |
| <b>Outer Box Dimensions (I</b> | f Applicable)       |
| Length (mm):                   |                     |
| Width (mm):                    |                     |
| Height (mm):                   |                     |
| Gross Weight (kg):             |                     |
| Barcode:                       | 5056462649955       |
| <b>Product Details</b>         |                     |
| Country of Origin:             | India               |
| Fitting Instruction:           |                     |
| Certification:                 | FSC: No CE & UKCA:  |
| Material Colour Reference:     | Not Applicable      |
| Product Material:              | Copper              |
| Material Thickness:            |                     |
| Volume (Ltr):                  |                     |
| Displaced Capacity:            |                     |
| Leg Set Included:              | Legset Not Included |
| Waste Included:                | Waste Not Included  |
| Drilled/Undrilled:             | Undrilled For Taps  |
| Includes Grips:                | No Grips Supplied   |
| Embossed:                      | No                  |
| No of Tapholes:                | None                |
| Anti-Slip:                     | No                  |