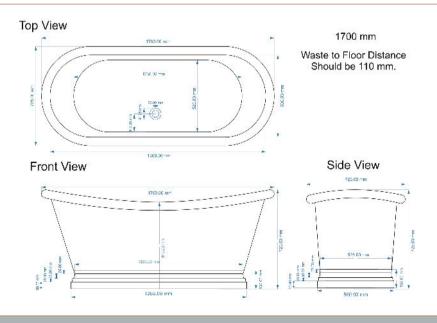

Sales Code: BAC016 Description: 1700 Antique Boat With Nickel Inner

Waste to Floor Distance Should be 108 mm.

| <b>Product Dimensions</b>      |                     |
|--------------------------------|---------------------|
| Length (mm):                   | 0                   |
| Width (mm):                    | 0                   |
| Depth (mm):                    | 0                   |
| Nett Weight (kg):              | 44                  |
| Packaging Dimensions           |                     |
| Length (mm):                   | 1800                |
| Width (mm):                    | 820                 |
| Depth (mm):                    | 800                 |
| Gross Weight (kg):             | 71.4                |
| Packaging Data                 |                     |
| Box Colour:                    |                     |
| Box Qty:                       | 0                   |
| Label Size:                    | 0 x 0               |
| Label Colour:                  |                     |
| Label Qty:                     | 0                   |
| <b>Outer Box Dimensions (I</b> | f Applicable)       |
| Length (mm):                   |                     |
| Width (mm):                    |                     |
| Height (mm):                   |                     |
| Gross Weight (kg):             |                     |
| Barcode:                       | 5056462649955       |
| <b>Product Details</b>         |                     |
| Country of Origin:             | India               |
| Fitting Instruction:           |                     |
| Certification:                 | FSC: No CE & UKCA:  |
| Material Colour Reference:     | Not Applicable      |
| Product Material:              | Copper              |
| Material Thickness:            |                     |
| Volume (Ltr):                  |                     |
| Displaced Capacity:            |                     |
| Leg Set Included:              | Legset Not Included |
| Waste Included:                | Waste Not Included  |
| Drilled/Undrilled:             | Undrilled For Taps  |
| Includes Grips:                | No Grips Supplied   |
| Embossed:                      | No                  |
| No of Tapholes:                | None                |
| Anti-Slip:                     | No                  |