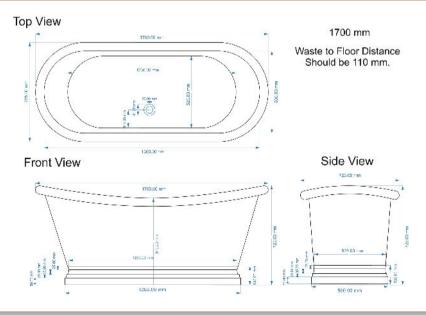

Sales Code: BAC030 Description: Bath W/Tin Outer & Tin Inner 1700

| <b>Product Dimensions</b>      |                     |
|--------------------------------|---------------------|
| Length (mm):                   | 0                   |
| Width (mm):                    | 0                   |
| Depth (mm):                    | 0                   |
| Nett Weight (kg):              | 44                  |
| <b>Packaging Dimensions</b>    |                     |
| Length (mm):                   | 1800                |
| Width (mm):                    | 820                 |
| Depth (mm):                    | 800                 |
| Gross Weight (kg):             | 71.4                |
| Packaging Data                 |                     |
| Box Colour:                    |                     |
| Box Qty:                       | 0                   |
| Label Size:                    | 0 x 0               |
| Label Colour:                  |                     |
| Label Qty:                     | 0                   |
| <b>Outer Box Dimensions (I</b> | f Applicable)       |
| Length (mm):                   |                     |
| Width (mm):                    |                     |
| Height (mm):                   |                     |
| Gross Weight (kg):             |                     |
| Barcode:                       | 5056211810667       |
| <b>Product Details</b>         |                     |
| Country of Origin:             | India               |
| Fitting Instruction:           |                     |
| Certification:                 | FSC: No CE & UKCA:  |
| Material Colour Reference:     | Not Applicable      |
| Product Material:              | Copper              |
| Material Thickness:            |                     |
| Volume (Ltr):                  |                     |
| Displaced Capacity:            |                     |
| Leg Set Included:              | Legset Not Included |
| Waste Included:                | Waste Not Included  |
| Drilled/Undrilled:             | Undrilled For Taps  |
| Includes Grips:                | No Grips Supplied   |
| Embossed:                      | No                  |
| No of Tapholes:                |                     |
| Anti-Slip:                     | No                  |