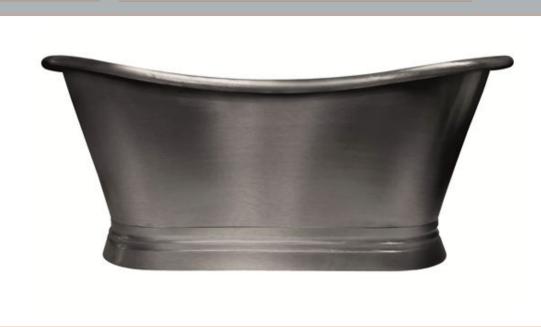

Sales Code: BAC035 Description: Bath W/Tin Outer & Tin Inner 1500

| <b>Product Dimensions</b>      |                     |
|--------------------------------|---------------------|
| Length (mm):                   | 1500                |
| Width (mm):                    | 725                 |
| Depth (mm):                    | 725                 |
| Nett Weight (kg):              | 40                  |
| <b>Packaging Dimensions</b>    |                     |
| Length (mm):                   | 1600                |
| Width (mm):                    | 820                 |
| Depth (mm):                    | 800                 |
| Gross Weight (kg):             | 67.75               |
| Packaging Data                 |                     |
| Box Colour:                    |                     |
| Box Qty:                       | 0                   |
| Label Size:                    | 0 x 0               |
| Label Colour:                  |                     |
| Label Qty:                     | 0                   |
| <b>Outer Box Dimensions (I</b> | f Applicable)       |
| Length (mm):                   |                     |
| Width (mm):                    |                     |
| Height (mm):                   |                     |
| Gross Weight (kg):             |                     |
| Barcode:                       | 5056211810704       |
| <b>Product Details</b>         |                     |
| Country of Origin:             | India               |
| Fitting Instruction:           |                     |
| Certification:                 | FSC: No CE & UKCA:  |
| Material Colour Reference:     | Not Applicable      |
| Product Material:              | Copper              |
| Material Thickness:            |                     |
| Volume (Ltr):                  | 190                 |
| Displaced Capacity:            | 120                 |
| Leg Set Included:              | Legset Not Included |
| Waste Included:                | Waste Not Included  |
| Drilled/Undrilled:             | Undrilled For Taps  |
| Includes Grips:                | No Grips Supplied   |
| Embossed:                      | No                  |
| No of Tapholes:                | None                |
| Anti-Slip:                     | No                  |
|                                |                     |