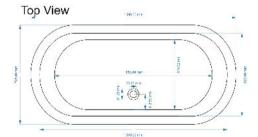

Sales Code: BAC035 Description: Bath W/Tin Outer & Tin Inner 1500

| <b>Product Dimensions</b>      |                     |
|--------------------------------|---------------------|
| Length (mm):                   | 1500                |
| Width (mm):                    | 725                 |
| Depth (mm):                    | 725                 |
| Nett Weight (kg):              | 40                  |
| <b>Packaging Dimensions</b>    |                     |
| Length (mm):                   | 1600                |
| Width (mm):                    | 820                 |
| Depth (mm):                    | 800                 |
| Gross Weight (kg):             | 67.75               |
| Packaging Data                 |                     |
| Box Colour:                    |                     |
| Box Qty:                       | 0                   |
| Label Size:                    | 0 x 0               |
| Label Colour:                  |                     |
| Label Qty:                     | 0                   |
| <b>Outer Box Dimensions (I</b> | f Applicable)       |
| Length (mm):                   |                     |
| Width (mm):                    |                     |
| Height (mm):                   |                     |
| Gross Weight (kg):             |                     |
| Barcode:                       | 5056211810704       |
| <b>Product Details</b>         |                     |
| Country of Origin:             | India               |
| Fitting Instruction:           |                     |
| Certification:                 | FSC: No CE & UKCA:  |
| Material Colour Reference:     | Not Applicable      |
| Product Material:              | Copper              |
| Material Thickness:            |                     |
| Volume (Ltr):                  | 190                 |
| Displaced Capacity:            | 120                 |
| Leg Set Included:              | Legset Not Included |
| Waste Included:                | Waste Not Included  |
| Drilled/Undrilled:             | Undrilled For Taps  |
| Includes Grips:                | No Grips Supplied   |
| Embossed:                      | No                  |
| No of Tapholes:                | None                |
| Anti-Slip:                     | No                  |
|                                |                     |