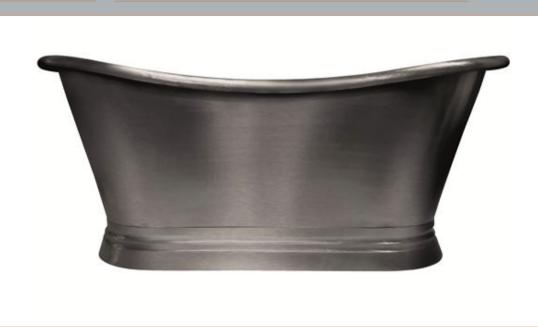

Sales Code: BAC035 Description: Bath W/Tin Outer & Tin Inner 1500

| <b>Product Dimensions</b>      |                     |
|--------------------------------|---------------------|
| Length (mm):                   | 1500                |
| Width (mm):                    | 725                 |
| Depth (mm):                    | 725                 |
| Nett Weight (kg):              | 40                  |
| <b>Packaging Dimensions</b>    |                     |
| Length (mm):                   | 1600                |
| Width (mm):                    | 820                 |
| Depth (mm):                    | 800                 |
| Gross Weight (kg):             | 67.75               |
| Packaging Data                 |                     |
| Box Colour:                    |                     |
| Box Qty:                       | 0                   |
| Label Size:                    | 0 x 0               |
| Label Colour:                  |                     |
| Label Qty:                     | 0                   |
| <b>Outer Box Dimensions (I</b> | f Applicable)       |
| Length (mm):                   |                     |
| Width (mm):                    |                     |
| Height (mm):                   |                     |
| Gross Weight (kg):             |                     |
| Barcode:                       | 5056211810704       |
| <b>Product Details</b>         |                     |
| Country of Origin:             | India               |
| Fitting Instruction:           |                     |
| Certification:                 | FSC: No CE & UKCA:  |
| Material Colour Reference:     | Not Applicable      |
| Product Material:              | Copper              |
| Material Thickness:            |                     |
| Volume (Ltr):                  | 190                 |
| Displaced Capacity:            | 120                 |
| Leg Set Included:              | Legset Not Included |
| Waste Included:                | Waste Not Included  |
| Drilled/Undrilled:             | Undrilled For Taps  |
| Includes Grips:                | No Grips Supplied   |
| Embossed:                      | No                  |
| No of Tapholes:                | None                |
| Anti-Slip:                     | No                  |
|                                |                     |

Sales Code: BAC030 Description: Bath W/Tin Outer & Tin Inner 1700

| <b>Product Dimensions</b>      |                     |
|--------------------------------|---------------------|
| Length (mm):                   | 0                   |
| Width (mm):                    | 0                   |
| Depth (mm):                    | 0                   |
| Nett Weight (kg):              | 44                  |
| <b>Packaging Dimensions</b>    |                     |
| Length (mm):                   | 1800                |
| Width (mm):                    | 820                 |
| Depth (mm):                    | 800                 |
| Gross Weight (kg):             | 71.4                |
| Packaging Data                 |                     |
| Box Colour:                    |                     |
| Box Qty:                       | 0                   |
| Label Size:                    | 0 x 0               |
| Label Colour:                  |                     |
| Label Qty:                     | 0                   |
| <b>Outer Box Dimensions (I</b> | f Applicable)       |
| Length (mm):                   |                     |
| Width (mm):                    |                     |
| Height (mm):                   |                     |
| Gross Weight (kg):             |                     |
| Barcode:                       | 5056211810667       |
| <b>Product Details</b>         |                     |
| Country of Origin:             | India               |
| Fitting Instruction:           |                     |
| Certification:                 | FSC: No CE & UKCA:  |
| Material Colour Reference:     | Not Applicable      |
| Product Material:              | Copper              |
| Material Thickness:            |                     |
| Volume (Ltr):                  |                     |
| Displaced Capacity:            |                     |
| Leg Set Included:              | Legset Not Included |
| Waste Included:                | Waste Not Included  |
| Drilled/Undrilled:             | Undrilled For Taps  |
| Includes Grips:                | No Grips Supplied   |
| Embossed:                      | No                  |
| No of Tapholes:                |                     |
| Anti-Slip:                     | No                  |