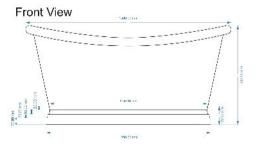

Sales Code: BAC035 Description: Bath W/Tin Outer & Tin Inner 1500

| <b>Product Dimensions</b>      |                     |
|--------------------------------|---------------------|
| Length (mm):                   | 1500                |
| Width (mm):                    | 725                 |
| Depth (mm):                    | 725                 |
| Nett Weight (kg):              | 40                  |
| <b>Packaging Dimensions</b>    |                     |
| Length (mm):                   | 1600                |
| Width (mm):                    | 820                 |
| Depth (mm):                    | 800                 |
| Gross Weight (kg):             | 67.75               |
| Packaging Data                 |                     |
| Box Colour:                    |                     |
| Box Qty:                       | 0                   |
| Label Size:                    | 0 x 0               |
| Label Colour:                  |                     |
| Label Qty:                     | 0                   |
| <b>Outer Box Dimensions (I</b> | f Applicable)       |
| Length (mm):                   |                     |
| Width (mm):                    |                     |
| Height (mm):                   |                     |
| Gross Weight (kg):             |                     |
| Barcode:                       | 5056211810704       |
| <b>Product Details</b>         |                     |
| Country of Origin:             | India               |
| Fitting Instruction:           |                     |
| Certification:                 | FSC: No CE & UKCA:  |
| Material Colour Reference:     | Not Applicable      |
| Product Material:              | Copper              |
| Material Thickness:            |                     |
| Volume (Ltr):                  | 190                 |
| Displaced Capacity:            | 120                 |
| Leg Set Included:              | Legset Not Included |
| Waste Included:                | Waste Not Included  |
| Drilled/Undrilled:             | Undrilled For Taps  |
| Includes Grips:                | No Grips Supplied   |
| Embossed:                      | No                  |
| No of Tapholes:                | None                |
| Anti-Slip:                     | No                  |
|                                |                     |