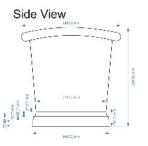

Sales Code: BAC030 Description: Bath W/Tin Outer & Tin Inner 1700

| <b>Product Dimensions</b>      |                     |
|--------------------------------|---------------------|
| Length (mm):                   | 0                   |
| Width (mm):                    | 0                   |
| Depth (mm):                    | 0                   |
| Nett Weight (kg):              | 44                  |
| <b>Packaging Dimensions</b>    |                     |
| Length (mm):                   | 1800                |
| Width (mm):                    | 820                 |
| Depth (mm):                    | 800                 |
| Gross Weight (kg):             | 71.4                |
| Packaging Data                 |                     |
| Box Colour:                    |                     |
| Box Qty:                       | 0                   |
| Label Size:                    | 0 x 0               |
| Label Colour:                  |                     |
| Label Qty:                     | 0                   |
| <b>Outer Box Dimensions (I</b> | f Applicable)       |
| Length (mm):                   |                     |
| Width (mm):                    |                     |
| Height (mm):                   |                     |
| Gross Weight (kg):             |                     |
| Barcode:                       | 5056211810667       |
| <b>Product Details</b>         |                     |
| Country of Origin:             | India               |
| Fitting Instruction:           |                     |
| Certification:                 | FSC: No CE & UKCA:  |
| Material Colour Reference:     | Not Applicable      |
| Product Material:              | Copper              |
| Material Thickness:            |                     |
| Volume (Ltr):                  |                     |
| Displaced Capacity:            |                     |
| Leg Set Included:              | Legset Not Included |
| Waste Included:                | Waste Not Included  |
| Drilled/Undrilled:             | Undrilled For Taps  |
| Includes Grips:                | No Grips Supplied   |
| Embossed:                      | No                  |
| No of Tapholes:                |                     |
| Anti-Slip:                     | No                  |