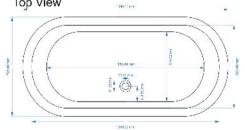

Sales Code: BAC015

**Description:** Bath W/Copper Outer & Nickel Inner 1500

Top View

1500 mm Waste to Floor Distance Should be 108 mm.

| Product Dimensions             |                     |
|--------------------------------|---------------------|
| Length (mm):                   | 1500                |
| Width (mm):                    | 735                 |
| Depth (mm):                    | 725                 |
| Nett Weight (kg):              | 40                  |
| Packaging Dimensions           |                     |
| Length (mm):                   | 1600                |
| Width (mm):                    | 820                 |
| Depth (mm):                    | 800                 |
| Gross Weight (kg):             | 67.75               |
| Packaging Data                 |                     |
| Box Colour:                    |                     |
| Box Qty:                       | 0                   |
| Label Size:                    | 0 x 0               |
| Label Colour:                  |                     |
| Label Qty:                     | 0                   |
| <b>Outer Box Dimensions (I</b> | f Applicable)       |
| Length (mm):                   |                     |
| Width (mm):                    |                     |
| Height (mm):                   |                     |
| Gross Weight (kg):             |                     |
| Barcode:                       | 5056211810681       |
| Product Details                |                     |
| Country of Origin:             | India               |
| Fitting Instruction:           |                     |
| Certification:                 | FSC: No CE & UKCA:  |
| Material Colour Reference:     | Not Applicable      |
| Product Material:              | Copper              |
| Material Thickness:            |                     |
| Volume (Ltr):                  | 180                 |
| Displaced Capacity:            | 110                 |
| Leg Set Included:              | Legset Not Included |
| Waste Included:                | Waste Not Included  |
| Drilled/Undrilled:             | Undrilled For Taps  |
| Includes Grips:                | No Grips Supplied   |
| Embossed:                      | No                  |
| No of Tapholes:                | None                |
| Anti-Slip:                     | No                  |