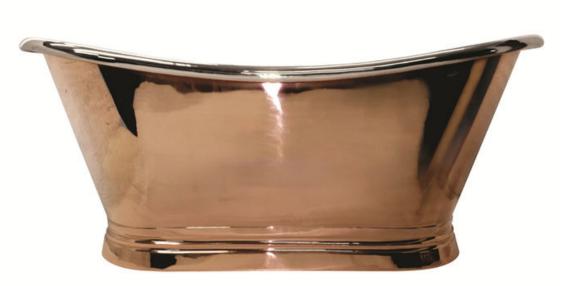

Sales Code: BAC015

**Description:** Bath W/Copper Outer & Nickel Inner 1500

Top View

1500 mm Waste to Floor Distance Should be 108 mm.

| Product Dimensions             |                     |
|--------------------------------|---------------------|
| Length (mm):                   | 1500                |
| Width (mm):                    | 735                 |
| Depth (mm):                    | 725                 |
| Nett Weight (kg):              | 40                  |
| Packaging Dimensions           |                     |
| Length (mm):                   | 1600                |
| Width (mm):                    | 820                 |
| Depth (mm):                    | 800                 |
| Gross Weight (kg):             | 67.75               |
| Packaging Data                 |                     |
| Box Colour:                    |                     |
| Box Qty:                       | 0                   |
| Label Size:                    | 0 x 0               |
| Label Colour:                  |                     |
| Label Qty:                     | 0                   |
| <b>Outer Box Dimensions (I</b> | f Applicable)       |
| Length (mm):                   |                     |
| Width (mm):                    |                     |
| Height (mm):                   |                     |
| Gross Weight (kg):             |                     |
| Barcode:                       | 5056211810681       |
| Product Details                |                     |
| Country of Origin:             | India               |
| Fitting Instruction:           |                     |
| Certification:                 | FSC: No CE & UKCA:  |
| Material Colour Reference:     | Not Applicable      |
| Product Material:              | Copper              |
| Material Thickness:            |                     |
| Volume (Ltr):                  | 180                 |
| Displaced Capacity:            | 110                 |
| Leg Set Included:              | Legset Not Included |
| Waste Included:                | Waste Not Included  |
| Drilled/Undrilled:             | Undrilled For Taps  |
| Includes Grips:                | No Grips Supplied   |
| Embossed:                      | No                  |
| No of Tapholes:                | None                |
| Anti-Slip:                     | No                  |