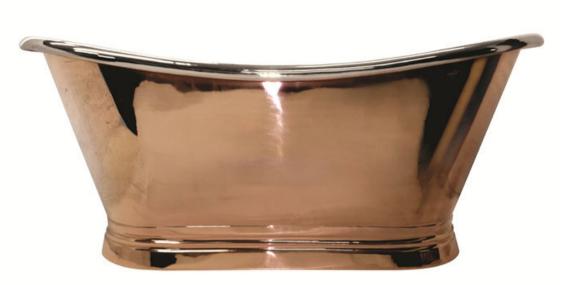

## TECHNICAL DATA SHEET

Sales Code: BAC010

**Description:** Bath W/Copper Outer & Nickel Inner 1700

Top View

| Product Dimensions             |                     |
|--------------------------------|---------------------|
| Length (mm):                   | 0                   |
| Width (mm):                    | 0                   |
| Depth (mm):                    | 0                   |
| Nett Weight (kg):              | 44                  |
| Packaging Dimensions           |                     |
| Length (mm):                   | 1800                |
| Width (mm):                    | 820                 |
| Depth (mm):                    | 800                 |
| Gross Weight (kg):             | 71.4                |
| Packaging Data                 |                     |
| Box Colour:                    |                     |
| Box Qty:                       | 0                   |
| Label Size:                    | 0 x 0               |
| Label Colour:                  |                     |
| Label Qty:                     | 0                   |
| <b>Outer Box Dimensions (I</b> | f Applicable)       |
| Length (mm):                   |                     |
| Width (mm):                    |                     |
| Height (mm):                   |                     |
| Gross Weight (kg):             |                     |
| Barcode:                       | 5056211810643       |
| Product Details                |                     |
| Country of Origin:             | India               |
| Fitting Instruction:           | No                  |
| Certification:                 | FSC: No CE & UKCA:  |
| Material Colour Reference:     | Not Applicable      |
| Product Material:              | Copper              |
| Material Thickness:            |                     |
| Volume (Ltr):                  |                     |
| Displaced Capacity:            |                     |
| Leg Set Included:              | Legset Not Included |
| Waste Included:                | Waste Not Included  |
| Drilled/Undrilled:             | Undrilled For Taps  |
| Includes Grips:                | No Grips Supplied   |
| Embossed:                      | No                  |
| No of Tapholes:                | None                |
| Anti-Slip:                     | No                  |