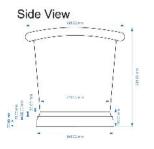

Sales Code: BAC015

**Description:** Bath W/Copper Outer & Nickel Inner 1500

Top View

1500 mm Waste to Floor Distance Should be 108 mm.

| Product Dimensions             |                     |
|--------------------------------|---------------------|
| Length (mm):                   | 1500                |
| Width (mm):                    | 735                 |
| Depth (mm):                    | 725                 |
| Nett Weight (kg):              | 40                  |
| Packaging Dimensions           |                     |
| Length (mm):                   | 1600                |
| Width (mm):                    | 820                 |
| Depth (mm):                    | 800                 |
| Gross Weight (kg):             | 67.75               |
| Packaging Data                 |                     |
| Box Colour:                    |                     |
| Box Qty:                       | 0                   |
| Label Size:                    | 0 x 0               |
| Label Colour:                  |                     |
| Label Qty:                     | 0                   |
| <b>Outer Box Dimensions (I</b> | f Applicable)       |
| Length (mm):                   |                     |
| Width (mm):                    |                     |
| Height (mm):                   |                     |
| Gross Weight (kg):             |                     |
| Barcode:                       | 5056211810681       |
| Product Details                |                     |
| Country of Origin:             | India               |
| Fitting Instruction:           |                     |
| Certification:                 | FSC: No CE & UKCA:  |
| Material Colour Reference:     | Not Applicable      |
| Product Material:              | Copper              |
| Material Thickness:            |                     |
| Volume (Ltr):                  | 180                 |
| Displaced Capacity:            | 110                 |
| Leg Set Included:              | Legset Not Included |
| Waste Included:                | Waste Not Included  |
| Drilled/Undrilled:             | Undrilled For Taps  |
| Includes Grips:                | No Grips Supplied   |
| Embossed:                      | No                  |
| No of Tapholes:                | None                |
| Anti-Slip:                     | No                  |