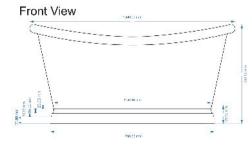

Sales Code: BAC015

**Description:** Bath W/Copper Outer & Nickel Inner 1500

Top View

1500 mm Waste to Floor Distance Should be 108 mm.

| Product Dimensions             |                     |
|--------------------------------|---------------------|
| Length (mm):                   | 1500                |
| Width (mm):                    | 735                 |
| Depth (mm):                    | 725                 |
| Nett Weight (kg):              | 40                  |
| Packaging Dimensions           |                     |
| Length (mm):                   | 1600                |
| Width (mm):                    | 820                 |
| Depth (mm):                    | 800                 |
| Gross Weight (kg):             | 67.75               |
| Packaging Data                 |                     |
| Box Colour:                    |                     |
| Box Qty:                       | 0                   |
| Label Size:                    | 0 x 0               |
| Label Colour:                  |                     |
| Label Qty:                     | 0                   |
| <b>Outer Box Dimensions (I</b> | f Applicable)       |
| Length (mm):                   |                     |
| Width (mm):                    |                     |
| Height (mm):                   |                     |
| Gross Weight (kg):             |                     |
| Barcode:                       | 5056211810681       |
| Product Details                |                     |
| Country of Origin:             | India               |
| Fitting Instruction:           |                     |
| Certification:                 | FSC: No CE & UKCA:  |
| Material Colour Reference:     | Not Applicable      |
| Product Material:              | Copper              |
| Material Thickness:            |                     |
| Volume (Ltr):                  | 180                 |
| Displaced Capacity:            | 110                 |
| Leg Set Included:              | Legset Not Included |
| Waste Included:                | Waste Not Included  |
| Drilled/Undrilled:             | Undrilled For Taps  |
| Includes Grips:                | No Grips Supplied   |
| Embossed:                      | No                  |
| No of Tapholes:                | None                |
| Anti-Slip:                     | No                  |