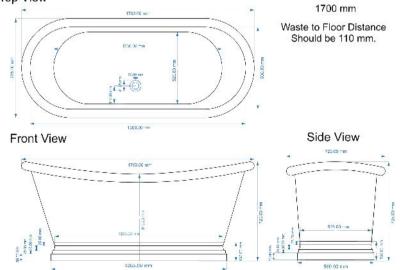

## TECHNICAL DATA SHEET

Sales Code: BAC010

**Description:** Bath W/Copper Outer & Nickel Inner 1700

Top View

| Product Dimensions             |                     |
|--------------------------------|---------------------|
| Length (mm):                   | 0                   |
| Width (mm):                    | 0                   |
| Depth (mm):                    | 0                   |
| Nett Weight (kg):              | 44                  |
| Packaging Dimensions           |                     |
| Length (mm):                   | 1800                |
| Width (mm):                    | 820                 |
| Depth (mm):                    | 800                 |
| Gross Weight (kg):             | 71.4                |
| Packaging Data                 |                     |
| Box Colour:                    |                     |
| Box Qty:                       | 0                   |
| Label Size:                    | 0 x 0               |
| Label Colour:                  |                     |
| Label Qty:                     | 0                   |
| <b>Outer Box Dimensions (I</b> | f Applicable)       |
| Length (mm):                   |                     |
| Width (mm):                    |                     |
| Height (mm):                   |                     |
| Gross Weight (kg):             |                     |
| Barcode:                       | 5056211810643       |
| Product Details                |                     |
| Country of Origin:             | India               |
| Fitting Instruction:           | No                  |
| Certification:                 | FSC: No CE & UKCA:  |
| Material Colour Reference:     | Not Applicable      |
| Product Material:              | Copper              |
| Material Thickness:            |                     |
| Volume (Ltr):                  |                     |
| Displaced Capacity:            |                     |
| Leg Set Included:              | Legset Not Included |
| Waste Included:                | Waste Not Included  |
| Drilled/Undrilled:             | Undrilled For Taps  |
| Includes Grips:                | No Grips Supplied   |
| Embossed:                      | No                  |
| No of Tapholes:                | None                |
| Anti-Slip:                     | No                  |