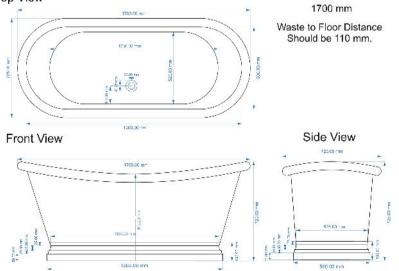

## TECHNICAL DATA SHEET

Sales Code: BAC020

**Description:** Bath W/Nickel Outer & Nickel Inner 1700

Top View

| Product Dimensions             |                     |
|--------------------------------|---------------------|
| Length (mm):                   | 0                   |
| Width (mm):                    | 0                   |
| Depth (mm):                    | 0                   |
| Nett Weight (kg):              | 44                  |
| Packaging Dimensions           |                     |
| Length (mm):                   | 1800                |
| Width (mm):                    | 820                 |
| Depth (mm):                    | 800                 |
| Gross Weight (kg):             | 71.4                |
| Packaging Data                 |                     |
| Box Colour:                    |                     |
| Box Qty:                       | 0                   |
| Label Size:                    | 0 x 0               |
| Label Colour:                  |                     |
| Label Qty:                     | 0                   |
| <b>Outer Box Dimensions (I</b> | f Applicable)       |
| Length (mm):                   |                     |
| Width (mm):                    |                     |
| Height (mm):                   |                     |
| Gross Weight (kg):             |                     |
| Barcode:                       | 5056211810650       |
| Product Details                |                     |
| Country of Origin:             | India               |
| Fitting Instruction:           |                     |
| Certification:                 | FSC: No CE & UKCA:  |
| Material Colour Reference:     | Not Applicable      |
| Product Material:              | Copper              |
| Material Thickness:            |                     |
| Volume (Ltr):                  |                     |
| Displaced Capacity:            |                     |
| Leg Set Included:              | Legset Not Included |
| Waste Included:                | Waste Not Included  |
| Drilled/Undrilled:             | Undrilled For Taps  |
| Includes Grips:                | No Grips Supplied   |
| Embossed:                      | No                  |
| No of Tapholes:                |                     |
| Anti-Slip:                     | No                  |