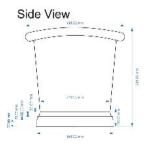

Sales Code: BAC025

**Description:** Bath W/Nickel Outer & Nickel Inner 1500

Top View

1500 mm Waste to Floor Distance Should be 108 mm.

| 1500                |
|---------------------|
| 725                 |
| 725                 |
| 40                  |
|                     |
| 1600                |
| 820                 |
| 800                 |
| 67.75               |
|                     |
|                     |
| 0                   |
| 0 x 0               |
|                     |
| 0                   |
| Applicable)         |
|                     |
|                     |
|                     |
|                     |
| 5056211810698       |
|                     |
| India               |
|                     |
| FSC: No CE & UKCA:  |
| Not Applicable      |
| Copper              |
|                     |
| 190                 |
| 120                 |
| Legset Not Included |
| Waste Not Included  |
| Undrilled For Taps  |
| No Grips Supplied   |
| No                  |
| None                |
| No                  |
|                     |