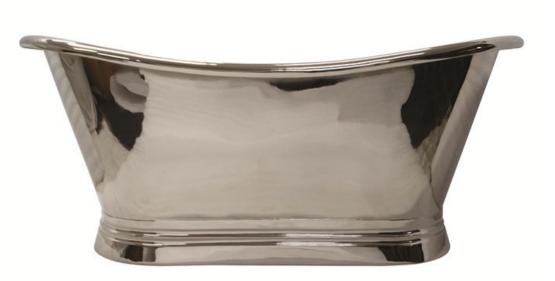

## TECHNICAL DATA SHEET

Sales Code: BAC020

**Description:** Bath W/Nickel Outer & Nickel Inner 1700

Top View

| Product Dimensions             |                     |
|--------------------------------|---------------------|
| Length (mm):                   | 0                   |
| Width (mm):                    | 0                   |
| Depth (mm):                    | 0                   |
| Nett Weight (kg):              | 44                  |
| Packaging Dimensions           |                     |
| Length (mm):                   | 1800                |
| Width (mm):                    | 820                 |
| Depth (mm):                    | 800                 |
| Gross Weight (kg):             | 71.4                |
| Packaging Data                 |                     |
| Box Colour:                    |                     |
| Box Qty:                       | 0                   |
| Label Size:                    | 0 x 0               |
| Label Colour:                  |                     |
| Label Qty:                     | 0                   |
| <b>Outer Box Dimensions (I</b> | f Applicable)       |
| Length (mm):                   |                     |
| Width (mm):                    |                     |
| Height (mm):                   |                     |
| Gross Weight (kg):             |                     |
| Barcode:                       | 5056211810650       |
| Product Details                |                     |
| Country of Origin:             | India               |
| Fitting Instruction:           |                     |
| Certification:                 | FSC: No CE & UKCA:  |
| Material Colour Reference:     | Not Applicable      |
| Product Material:              | Copper              |
| Material Thickness:            |                     |
| Volume (Ltr):                  |                     |
| Displaced Capacity:            |                     |
| Leg Set Included:              | Legset Not Included |
| Waste Included:                | Waste Not Included  |
| Drilled/Undrilled:             | Undrilled For Taps  |
| Includes Grips:                | No Grips Supplied   |
| Embossed:                      | No                  |
| No of Tapholes:                |                     |
| Anti-Slip:                     | No                  |