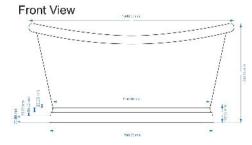

Sales Code: BAC025

**Description:** Bath W/Nickel Outer & Nickel Inner 1500

Top View

1500 mm Waste to Floor Distance Should be 108 mm.

| 1500                |
|---------------------|
| 725                 |
| 725                 |
| 40                  |
|                     |
| 1600                |
| 820                 |
| 800                 |
| 67.75               |
|                     |
|                     |
| 0                   |
| 0 x 0               |
|                     |
| 0                   |
| Applicable)         |
|                     |
|                     |
|                     |
|                     |
| 5056211810698       |
|                     |
| India               |
|                     |
| FSC: No CE & UKCA:  |
| Not Applicable      |
| Copper              |
|                     |
| 190                 |
| 120                 |
| Legset Not Included |
| Waste Not Included  |
| Undrilled For Taps  |
| No Grips Supplied   |
| No                  |
| None                |
| No                  |
|                     |