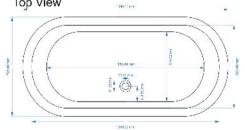

Sales Code: BAC025

**Description:** Bath W/Nickel Outer & Nickel Inner 1500

Top View

1500 mm Waste to Floor Distance Should be 108 mm.

| 1500                |
|---------------------|
| 725                 |
| 725                 |
| 40                  |
|                     |
| 1600                |
| 820                 |
| 800                 |
| 67.75               |
|                     |
|                     |
| 0                   |
| 0 x 0               |
|                     |
| 0                   |
| Applicable)         |
|                     |
|                     |
|                     |
|                     |
| 5056211810698       |
|                     |
| India               |
|                     |
| FSC: No CE & UKCA:  |
| Not Applicable      |
| Copper              |
|                     |
| 190                 |
| 120                 |
| Legset Not Included |
| Waste Not Included  |
| Undrilled For Taps  |
| No Grips Supplied   |
| No                  |
| None                |
| No                  |
|                     |