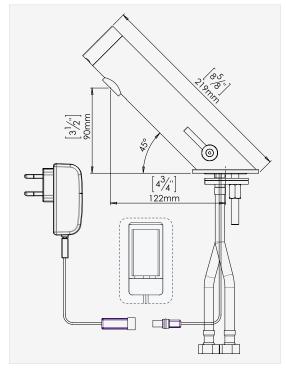

### SPECIFICATIONS

Electronic lavatory faucet activated by infrared sensor. For hot and cold water. Solid brass one-piece construction.

Available with an internally mounted 9V battery, externally mounted 9V battery or a 9V transformer. Filters included. Sensor range is adjustable by remote control. Other sensor settings (delay in, delay out and security time) can also be adjusted by remote control.

#### PRODUCT AT A GLANCE

| Installation         | Lavatory mounted                                                                                                        |
|----------------------|-------------------------------------------------------------------------------------------------------------------------|
| Recommended Pressure | 0.5-8.0 BAR / 7.0-116 PSI. For a pressure over 8 bar use a pressure reducing valve.                                     |
| Power Supply         | <ul> <li>External battery box with 9V Alkaline Battery</li> <li>Internal 9V battery.</li> <li>9V Transformer</li> </ul> |
| Water Saving Options | 6 LPM / 1.58 GPM ; $4$ LPM / 1 GPM ; $3$ LPM / 0.8 GPM 1.89 LPM / 0.5 GPM ; 1.3 LPM 0.35 GPM                            |
| Water Supply         | Hot and cold water                                                                                                      |
| Water temperature    | Max 70º                                                                                                                 |
| Security Time        | 90 seconds. Adjustable with Stern's remote control.                                                                     |