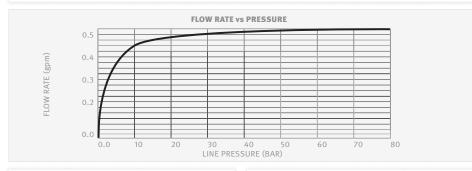

#### PRODUCT AT A GLANCE

| Installation         | Lavatory mounted                                                                                                        |
|----------------------|-------------------------------------------------------------------------------------------------------------------------|
| Recommended Pressure | 0.5-8.0 BAR / 7.0-116 PSI. For a pressure over 8 bar use a pressure reducing valve.                                     |
| Power Supply         | <ul> <li>External battery box with 9V Alkaline Battery</li> <li>Internal 9V battery.</li> <li>9V Transformer</li> </ul> |
| Water Saving Options | 6 LPM / 1.58 GPM ; $4$ LPM / 1 GPM ; $3$ LPM / 0.8 GPM 1.89 LPM / 0.5 GPM ; 1.3 LPM 0.35 GPM                            |
| Water Supply         | Hot and cold water                                                                                                      |
| Water temperature    | Max 70º                                                                                                                 |
| Security Time        | 90 seconds. Adjustable with Stern's remote control.                                                                     |