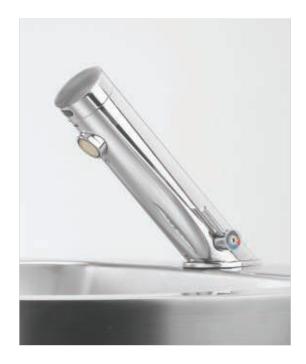

### APPLICATION

Deck mounted faucet combining an elegant design with anti-vandal features. Helps washrooms stay cleaner and save water. Prevents cross contamination.