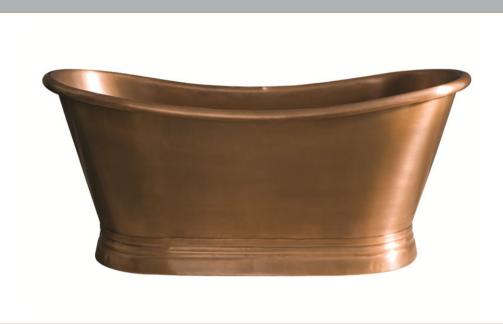

Sales Code: BAC047 **Description:** 1500 Antique Boat With Antique Inner

Waste to Floor Distance Should be 108 mm.

| <b>Product Dimensions</b>      |                     |
|--------------------------------|---------------------|
| Length (mm):                   | 1500                |
| Width (mm):                    | 725                 |
| Depth (mm):                    | 700                 |
| Nett Weight (kg):              | 40                  |
| <b>Packaging Dimensions</b>    |                     |
| Length (mm):                   | 1600                |
| Width (mm):                    | 820                 |
| Depth (mm):                    | 800                 |
| Gross Weight (kg):             | 67.75               |
| Packaging Data                 |                     |
| Box Colour:                    |                     |
| Box Qty:                       | 0                   |
| Label Size:                    | 0 x 0               |
| Label Colour:                  |                     |
| Label Qty:                     | 0                   |
| <b>Outer Box Dimensions (I</b> | f Applicable)       |
| Length (mm):                   |                     |
| Width (mm):                    |                     |
| Height (mm):                   |                     |
| Gross Weight (kg):             |                     |
| Barcode:                       | 5056462661766       |
| <b>Product Details</b>         |                     |
| Country of Origin:             | India               |
| Fitting Instruction:           |                     |
| Certification:                 | FSC: No CE & UKCA:  |
| Material Colour Reference:     | Not Applicable      |
| Product Material:              | Copper              |
| Material Thickness:            |                     |
| Volume (Ltr):                  | 190                 |
| Displaced Capacity:            | 120                 |
| Leg Set Included:              | Legset Not Included |
| Waste Included:                | Waste Not Included  |
| Drilled/Undrilled:             | Undrilled For Taps  |
| Includes Grips:                | No Grips Supplied   |
| Embossed:                      | No                  |
| No of Tapholes:                | None                |
| Anti-Slip:                     | No                  |
|                                |                     |

Sales Code: BAC046 Description: 1700 Antique Boat With Antique Inner

| <b>Product Dimensions</b>      |                     |
|--------------------------------|---------------------|
| Length (mm):                   | 0                   |
| Width (mm):                    | 0                   |
| Depth (mm):                    | 0                   |
| Nett Weight (kg):              | 44                  |
| Packaging Dimensions           |                     |
| Length (mm):                   | 1800                |
| Width (mm):                    | 820                 |
| Depth (mm):                    | 800                 |
| Gross Weight (kg):             | 71.4                |
| Packaging Data                 |                     |
| Box Colour:                    |                     |
| Box Qty:                       | 0                   |
| Label Size:                    | 0 x 0               |
| Label Colour:                  |                     |
| Label Qty:                     | 0                   |
| <b>Outer Box Dimensions (I</b> | f Applicable)       |
| Length (mm):                   |                     |
| Width (mm):                    |                     |
| Height (mm):                   |                     |
| Gross Weight (kg):             |                     |
| Barcode:                       | 5056462661759       |
| Product Details                |                     |
| Country of Origin:             | India               |
| Fitting Instruction:           |                     |
| Certification:                 | FSC: No CE & UKCA:  |
| Material Colour Reference:     | Not Applicable      |
| Product Material:              | Copper              |
| Material Thickness:            |                     |
| Volume (Ltr):                  |                     |
| Displaced Capacity:            |                     |
| Leg Set Included:              | Legset Not Included |
| Waste Included:                | Waste Not Included  |
| Drilled/Undrilled:             | Undrilled For Taps  |
| Includes Grips:                | No Grips Supplied   |
| Embossed:                      | No                  |
| No of Tapholes:                |                     |
| Anti-Slip:                     | No                  |