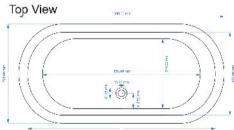

Sales Code: BAC047 **Description:** 1500 Antique Boat With Antique Inner

Waste to Floor Distance Should be 108 mm.

| <b>Product Dimensions</b>      |                     |
|--------------------------------|---------------------|
| Length (mm):                   | 1500                |
| Width (mm):                    | 725                 |
| Depth (mm):                    | 700                 |
| Nett Weight (kg):              | 40                  |
| <b>Packaging Dimensions</b>    |                     |
| Length (mm):                   | 1600                |
| Width (mm):                    | 820                 |
| Depth (mm):                    | 800                 |
| Gross Weight (kg):             | 67.75               |
| Packaging Data                 |                     |
| Box Colour:                    |                     |
| Box Qty:                       | 0                   |
| Label Size:                    | 0 x 0               |
| Label Colour:                  |                     |
| Label Qty:                     | 0                   |
| <b>Outer Box Dimensions (I</b> | f Applicable)       |
| Length (mm):                   |                     |
| Width (mm):                    |                     |
| Height (mm):                   |                     |
| Gross Weight (kg):             |                     |
| Barcode:                       | 5056462661766       |
| <b>Product Details</b>         |                     |
| Country of Origin:             | India               |
| Fitting Instruction:           |                     |
| Certification:                 | FSC: No CE & UKCA:  |
| Material Colour Reference:     | Not Applicable      |
| Product Material:              | Copper              |
| Material Thickness:            |                     |
| Volume (Ltr):                  | 190                 |
| Displaced Capacity:            | 120                 |
| Leg Set Included:              | Legset Not Included |
| Waste Included:                | Waste Not Included  |
| Drilled/Undrilled:             | Undrilled For Taps  |
| Includes Grips:                | No Grips Supplied   |
| Embossed:                      | No                  |
| No of Tapholes:                | None                |
| Anti-Slip:                     | No                  |
|                                |                     |

Sales Code: BAC046 Description: 1700 Antique Boat With Antique Inner

| <b>Product Dimensions</b>      |                     |
|--------------------------------|---------------------|
| Length (mm):                   | 0                   |
| Width (mm):                    | 0                   |
| Depth (mm):                    | 0                   |
| Nett Weight (kg):              | 44                  |
| Packaging Dimensions           |                     |
| Length (mm):                   | 1800                |
| Width (mm):                    | 820                 |
| Depth (mm):                    | 800                 |
| Gross Weight (kg):             | 71.4                |
| Packaging Data                 |                     |
| Box Colour:                    |                     |
| Box Qty:                       | 0                   |
| Label Size:                    | 0 x 0               |
| Label Colour:                  |                     |
| Label Qty:                     | 0                   |
| <b>Outer Box Dimensions (I</b> | f Applicable)       |
| Length (mm):                   |                     |
| Width (mm):                    |                     |
| Height (mm):                   |                     |
| Gross Weight (kg):             |                     |
| Barcode:                       | 5056462661759       |
| Product Details                |                     |
| Country of Origin:             | India               |
| Fitting Instruction:           |                     |
| Certification:                 | FSC: No CE & UKCA:  |
| Material Colour Reference:     | Not Applicable      |
| Product Material:              | Copper              |
| Material Thickness:            |                     |
| Volume (Ltr):                  |                     |
| Displaced Capacity:            |                     |
| Leg Set Included:              | Legset Not Included |
| Waste Included:                | Waste Not Included  |
| Drilled/Undrilled:             | Undrilled For Taps  |
| Includes Grips:                | No Grips Supplied   |
| Embossed:                      | No                  |
| No of Tapholes:                |                     |
| Anti-Slip:                     | No                  |