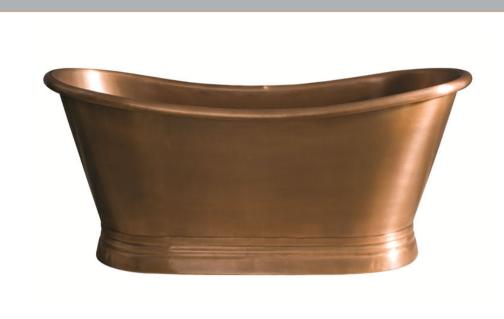

Sales Code: BAC047 **Description:** 1500 Antique Boat With Antique Inner

Waste to Floor Distance Should be 108 mm.

| <b>Product Dimensions</b>      |                     |
|--------------------------------|---------------------|
| Length (mm):                   | 1500                |
| Width (mm):                    | 725                 |
| Depth (mm):                    | 700                 |
| Nett Weight (kg):              | 40                  |
| <b>Packaging Dimensions</b>    |                     |
| Length (mm):                   | 1600                |
| Width (mm):                    | 820                 |
| Depth (mm):                    | 800                 |
| Gross Weight (kg):             | 67.75               |
| Packaging Data                 |                     |
| Box Colour:                    |                     |
| Box Qty:                       | 0                   |
| Label Size:                    | 0 x 0               |
| Label Colour:                  |                     |
| Label Qty:                     | 0                   |
| <b>Outer Box Dimensions (I</b> | f Applicable)       |
| Length (mm):                   |                     |
| Width (mm):                    |                     |
| Height (mm):                   |                     |
| Gross Weight (kg):             |                     |
| Barcode:                       | 5056462661766       |
| <b>Product Details</b>         |                     |
| Country of Origin:             | India               |
| Fitting Instruction:           |                     |
| Certification:                 | FSC: No CE & UKCA:  |
| Material Colour Reference:     | Not Applicable      |
| Product Material:              | Copper              |
| Material Thickness:            |                     |
| Volume (Ltr):                  | 190                 |
| Displaced Capacity:            | 120                 |
| Leg Set Included:              | Legset Not Included |
| Waste Included:                | Waste Not Included  |
| Drilled/Undrilled:             | Undrilled For Taps  |
| Includes Grips:                | No Grips Supplied   |
| Embossed:                      | No                  |
| No of Tapholes:                | None                |
| Anti-Slip:                     | No                  |
|                                |                     |

Sales Code: BAC046 Description: 1700 Antique Boat With Antique Inner

| <b>Product Dimensions</b>      |                     |
|--------------------------------|---------------------|
| Length (mm):                   | 0                   |
| Width (mm):                    | 0                   |
| Depth (mm):                    | 0                   |
| Nett Weight (kg):              | 44                  |
| Packaging Dimensions           |                     |
| Length (mm):                   | 1800                |
| Width (mm):                    | 820                 |
| Depth (mm):                    | 800                 |
| Gross Weight (kg):             | 71.4                |
| Packaging Data                 |                     |
| Box Colour:                    |                     |
| Box Qty:                       | 0                   |
| Label Size:                    | 0 x 0               |
| Label Colour:                  |                     |
| Label Qty:                     | 0                   |
| <b>Outer Box Dimensions (I</b> | f Applicable)       |
| Length (mm):                   |                     |
| Width (mm):                    |                     |
| Height (mm):                   |                     |
| Gross Weight (kg):             |                     |
| Barcode:                       | 5056462661759       |
| Product Details                |                     |
| Country of Origin:             | India               |
| Fitting Instruction:           |                     |
| Certification:                 | FSC: No CE & UKCA:  |
| Material Colour Reference:     | Not Applicable      |
| Product Material:              | Copper              |
| Material Thickness:            |                     |
| Volume (Ltr):                  |                     |
| Displaced Capacity:            |                     |
| Leg Set Included:              | Legset Not Included |
| Waste Included:                | Waste Not Included  |
| Drilled/Undrilled:             | Undrilled For Taps  |
| Includes Grips:                | No Grips Supplied   |
| Embossed:                      | No                  |
| No of Tapholes:                |                     |
| Anti-Slip:                     | No                  |