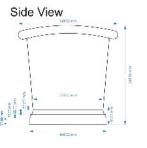

Sales Code: BAC047 **Description:** 1500 Antique Boat With Antique Inner

Waste to Floor Distance Should be 108 mm.

| <b>Product Dimensions</b>      |                     |
|--------------------------------|---------------------|
| Length (mm):                   | 1500                |
| Width (mm):                    | 725                 |
| Depth (mm):                    | 700                 |
| Nett Weight (kg):              | 40                  |
| <b>Packaging Dimensions</b>    |                     |
| Length (mm):                   | 1600                |
| Width (mm):                    | 820                 |
| Depth (mm):                    | 800                 |
| Gross Weight (kg):             | 67.75               |
| Packaging Data                 |                     |
| Box Colour:                    |                     |
| Box Qty:                       | 0                   |
| Label Size:                    | 0 x 0               |
| Label Colour:                  |                     |
| Label Qty:                     | 0                   |
| <b>Outer Box Dimensions (I</b> | f Applicable)       |
| Length (mm):                   |                     |
| Width (mm):                    |                     |
| Height (mm):                   |                     |
| Gross Weight (kg):             |                     |
| Barcode:                       | 5056462661766       |
| <b>Product Details</b>         |                     |
| Country of Origin:             | India               |
| Fitting Instruction:           |                     |
| Certification:                 | FSC: No CE & UKCA:  |
| Material Colour Reference:     | Not Applicable      |
| Product Material:              | Copper              |
| Material Thickness:            |                     |
| Volume (Ltr):                  | 190                 |
| Displaced Capacity:            | 120                 |
| Leg Set Included:              | Legset Not Included |
| Waste Included:                | Waste Not Included  |
| Drilled/Undrilled:             | Undrilled For Taps  |
| Includes Grips:                | No Grips Supplied   |
| Embossed:                      | No                  |
| No of Tapholes:                | None                |
| Anti-Slip:                     | No                  |
|                                |                     |