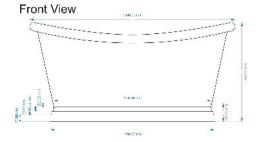

Sales Code: BAC047 **Description:** 1500 Antique Boat With Antique Inner

Waste to Floor Distance Should be 108 mm.

| <b>Product Dimensions</b>      |                     |
|--------------------------------|---------------------|
| Length (mm):                   | 1500                |
| Width (mm):                    | 725                 |
| Depth (mm):                    | 700                 |
| Nett Weight (kg):              | 40                  |
| <b>Packaging Dimensions</b>    |                     |
| Length (mm):                   | 1600                |
| Width (mm):                    | 820                 |
| Depth (mm):                    | 800                 |
| Gross Weight (kg):             | 67.75               |
| Packaging Data                 |                     |
| Box Colour:                    |                     |
| Box Qty:                       | 0                   |
| Label Size:                    | 0 x 0               |
| Label Colour:                  |                     |
| Label Qty:                     | 0                   |
| <b>Outer Box Dimensions (I</b> | f Applicable)       |
| Length (mm):                   |                     |
| Width (mm):                    |                     |
| Height (mm):                   |                     |
| Gross Weight (kg):             |                     |
| Barcode:                       | 5056462661766       |
| <b>Product Details</b>         |                     |
| Country of Origin:             | India               |
| Fitting Instruction:           |                     |
| Certification:                 | FSC: No CE & UKCA:  |
| Material Colour Reference:     | Not Applicable      |
| Product Material:              | Copper              |
| Material Thickness:            |                     |
| Volume (Ltr):                  | 190                 |
| Displaced Capacity:            | 120                 |
| Leg Set Included:              | Legset Not Included |
| Waste Included:                | Waste Not Included  |
| Drilled/Undrilled:             | Undrilled For Taps  |
| Includes Grips:                | No Grips Supplied   |
| Embossed:                      | No                  |
| No of Tapholes:                | None                |
| Anti-Slip:                     | No                  |
|                                |                     |

Sales Code: BAC046 Description: 1700 Antique Boat With Antique Inner

| <b>Product Dimensions</b>      |                     |
|--------------------------------|---------------------|
| Length (mm):                   | 0                   |
| Width (mm):                    | 0                   |
| Depth (mm):                    | 0                   |
| Nett Weight (kg):              | 44                  |
| Packaging Dimensions           |                     |
| Length (mm):                   | 1800                |
| Width (mm):                    | 820                 |
| Depth (mm):                    | 800                 |
| Gross Weight (kg):             | 71.4                |
| Packaging Data                 |                     |
| Box Colour:                    |                     |
| Box Qty:                       | 0                   |
| Label Size:                    | 0 x 0               |
| Label Colour:                  |                     |
| Label Qty:                     | 0                   |
| <b>Outer Box Dimensions (I</b> | f Applicable)       |
| Length (mm):                   |                     |
| Width (mm):                    |                     |
| Height (mm):                   |                     |
| Gross Weight (kg):             |                     |
| Barcode:                       | 5056462661759       |
| Product Details                |                     |
| Country of Origin:             | India               |
| Fitting Instruction:           |                     |
| Certification:                 | FSC: No CE & UKCA:  |
| Material Colour Reference:     | Not Applicable      |
| Product Material:              | Copper              |
| Material Thickness:            |                     |
| Volume (Ltr):                  |                     |
| Displaced Capacity:            |                     |
| Leg Set Included:              | Legset Not Included |
| Waste Included:                | Waste Not Included  |
| Drilled/Undrilled:             | Undrilled For Taps  |
| Includes Grips:                | No Grips Supplied   |
| Embossed:                      | No                  |
| No of Tapholes:                |                     |
| Anti-Slip:                     | No                  |