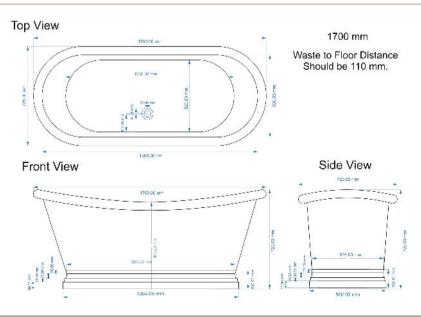

Sales Code: BAC046 Description: 1700 Antique Boat With Antique Inner

| <b>Product Dimensions</b>      |                     |
|--------------------------------|---------------------|
| Length (mm):                   | 0                   |
| Width (mm):                    | 0                   |
| Depth (mm):                    | 0                   |
| Nett Weight (kg):              | 44                  |
| Packaging Dimensions           |                     |
| Length (mm):                   | 1800                |
| Width (mm):                    | 820                 |
| Depth (mm):                    | 800                 |
| Gross Weight (kg):             | 71.4                |
| Packaging Data                 |                     |
| Box Colour:                    |                     |
| Box Qty:                       | 0                   |
| Label Size:                    | 0 x 0               |
| Label Colour:                  |                     |
| Label Qty:                     | 0                   |
| <b>Outer Box Dimensions (I</b> | f Applicable)       |
| Length (mm):                   |                     |
| Width (mm):                    |                     |
| Height (mm):                   |                     |
| Gross Weight (kg):             |                     |
| Barcode:                       | 5056462661759       |
| Product Details                |                     |
| Country of Origin:             | India               |
| Fitting Instruction:           |                     |
| Certification:                 | FSC: No CE & UKCA:  |
| Material Colour Reference:     | Not Applicable      |
| Product Material:              | Copper              |
| Material Thickness:            |                     |
| Volume (Ltr):                  |                     |
| Displaced Capacity:            |                     |
| Leg Set Included:              | Legset Not Included |
| Waste Included:                | Waste Not Included  |
| Drilled/Undrilled:             | Undrilled For Taps  |
| Includes Grips:                | No Grips Supplied   |
| Embossed:                      | No                  |
| No of Tapholes:                |                     |
| Anti-Slip:                     | No                  |