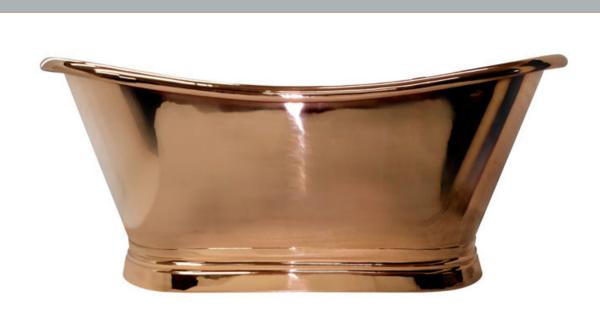

Sales Code: BAC045 Description: Bath W/Copper Outer & Copper Inner 1500

## 1500 mm

Waste to Floor Distance Should be 108 mm.

| <b>Product Dimensions</b>      |                     |
|--------------------------------|---------------------|
| Length (mm):                   | 1500                |
| Width (mm):                    | 725                 |
| Depth (mm):                    | 700                 |
| Nett Weight (kg):              | 40                  |
| <b>Packaging Dimensions</b>    |                     |
| Length (mm):                   | 1600                |
| Width (mm):                    | 820                 |
| Depth (mm):                    | 800                 |
| Gross Weight (kg):             | 67.75               |
| Packaging Data                 |                     |
| Box Colour:                    |                     |
| Box Qty:                       | 0                   |
| Label Size:                    | 0 x 0               |
| Label Colour:                  |                     |
| Label Qty:                     | 0                   |
| <b>Outer Box Dimensions (I</b> | f Applicable)       |
| Length (mm):                   |                     |
| Width (mm):                    |                     |
| Height (mm):                   |                     |
| Gross Weight (kg):             |                     |
| Barcode:                       | 5056211810711       |
| <b>Product Details</b>         |                     |
| Country of Origin:             | India               |
| Fitting Instruction:           |                     |
| Certification:                 | FSC: No CE & UKCA:  |
| Material Colour Reference:     | Not Applicable      |
| Product Material:              | Copper              |
| Material Thickness:            |                     |
| Volume (Ltr):                  | 190                 |
| Displaced Capacity:            | 120                 |
| Leg Set Included:              | Legset Not Included |
| Waste Included:                | Waste Not Included  |
| Drilled/Undrilled:             | Undrilled For Taps  |
| Includes Grips:                | No Grips Supplied   |
| Embossed:                      | No                  |
| No of Tapholes:                | None                |
| Anti-Slip:                     | No                  |