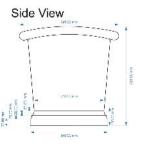

## 1500 mm

Waste to Floor Distance Should be 108 mm.

| <b>Product Dimensions</b>      |                     |
|--------------------------------|---------------------|
| Length (mm):                   | 1500                |
| Width (mm):                    | 725                 |
| Depth (mm):                    | 700                 |
| Nett Weight (kg):              | 40                  |
| <b>Packaging Dimensions</b>    |                     |
| Length (mm):                   | 1600                |
| Width (mm):                    | 820                 |
| Depth (mm):                    | 800                 |
| Gross Weight (kg):             | 67.75               |
| Packaging Data                 |                     |
| Box Colour:                    |                     |
| Box Qty:                       | 0                   |
| Label Size:                    | 0 x 0               |
| Label Colour:                  |                     |
| Label Qty:                     | 0                   |
| <b>Outer Box Dimensions (I</b> | f Applicable)       |
| Length (mm):                   |                     |
| Width (mm):                    |                     |
| Height (mm):                   |                     |
| Gross Weight (kg):             |                     |
| Barcode:                       | 5056211810711       |
| <b>Product Details</b>         |                     |
| Country of Origin:             | India               |
| Fitting Instruction:           |                     |
| Certification:                 | FSC: No CE & UKCA:  |
| Material Colour Reference:     | Not Applicable      |
| Product Material:              | Copper              |
| Material Thickness:            |                     |
| Volume (Ltr):                  | 190                 |
| Displaced Capacity:            | 120                 |
| Leg Set Included:              | Legset Not Included |
| Waste Included:                | Waste Not Included  |
| Drilled/Undrilled:             | Undrilled For Taps  |
| Includes Grips:                | No Grips Supplied   |
| Embossed:                      | No                  |
| No of Tapholes:                | None                |
| Anti-Slip:                     | No                  |