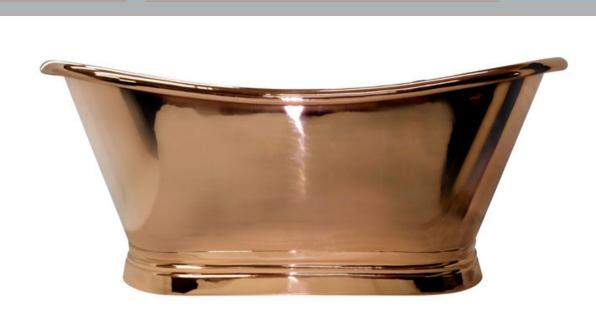

Sales Code: BAC045 Description: Bath W/Copper Outer & Copper Inner 1500

## 1500 mm

Waste to Floor Distance Should be 108 mm.

| <b>Product Dimensions</b>      |                     |
|--------------------------------|---------------------|
| Length (mm):                   | 1500                |
| Width (mm):                    | 725                 |
| Depth (mm):                    | 700                 |
| Nett Weight (kg):              | 40                  |
| <b>Packaging Dimensions</b>    |                     |
| Length (mm):                   | 1600                |
| Width (mm):                    | 820                 |
| Depth (mm):                    | 800                 |
| Gross Weight (kg):             | 67.75               |
| Packaging Data                 |                     |
| Box Colour:                    |                     |
| Box Qty:                       | 0                   |
| Label Size:                    | 0 x 0               |
| Label Colour:                  |                     |
| Label Qty:                     | 0                   |
| <b>Outer Box Dimensions (I</b> | f Applicable)       |
| Length (mm):                   |                     |
| Width (mm):                    |                     |
| Height (mm):                   |                     |
| Gross Weight (kg):             |                     |
| Barcode:                       | 5056211810711       |
| <b>Product Details</b>         |                     |
| Country of Origin:             | India               |
| Fitting Instruction:           |                     |
| Certification:                 | FSC: No CE & UKCA:  |
| Material Colour Reference:     | Not Applicable      |
| Product Material:              | Copper              |
| Material Thickness:            |                     |
| Volume (Ltr):                  | 190                 |
| Displaced Capacity:            | 120                 |
| Leg Set Included:              | Legset Not Included |
| Waste Included:                | Waste Not Included  |
| Drilled/Undrilled:             | Undrilled For Taps  |
| Includes Grips:                | No Grips Supplied   |
| Embossed:                      | No                  |
| No of Tapholes:                | None                |
| Anti-Slip:                     | No                  |