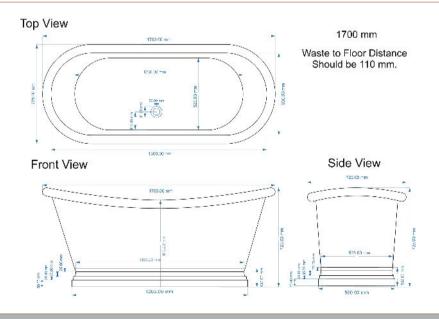

Sales Code: BAC040 Description: Bath W/Copper Outer & Copper Inner 1700

| Product Dimensions             |                     |
|--------------------------------|---------------------|
| Length (mm):                   | 0                   |
| Width (mm):                    | 0                   |
| Depth (mm):                    | 0                   |
| Nett Weight (kg):              | 44                  |
| <b>Packaging Dimensions</b>    |                     |
| Length (mm):                   | 1800                |
| Width (mm):                    | 820                 |
| Depth (mm):                    | 800                 |
| Gross Weight (kg):             | 71.4                |
| Packaging Data                 |                     |
| Box Colour:                    |                     |
| Box Qty:                       | 0                   |
| Label Size:                    | 0 x 0               |
| Label Colour:                  |                     |
| Label Qty:                     | 0                   |
| <b>Outer Box Dimensions (I</b> | f Applicable)       |
| Length (mm):                   |                     |
| Width (mm):                    |                     |
| Height (mm):                   |                     |
| Gross Weight (kg):             |                     |
| Barcode:                       | 5056211810674       |
| <b>Product Details</b>         |                     |
| Country of Origin:             | India               |
| Fitting Instruction:           |                     |
| Certification:                 | FSC: No CE & UKCA:  |
| Material Colour Reference:     | Not Applicable      |
| Product Material:              | Copper              |
| Material Thickness:            |                     |
| Volume (Ltr):                  |                     |
| Displaced Capacity:            |                     |
| Leg Set Included:              | Legset Not Included |
| Waste Included:                | Waste Not Included  |
| Drilled/Undrilled:             | Undrilled For Taps  |
| Includes Grips:                | No Grips Supplied   |
| Embossed:                      | No                  |
| No of Tapholes:                |                     |
| Anti-Slip:                     | No                  |