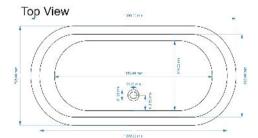

## 1500 mm

Waste to Floor Distance Should be 108 mm.

| <b>Product Dimensions</b>      |                     |
|--------------------------------|---------------------|
| Length (mm):                   | 1500                |
| Width (mm):                    | 725                 |
| Depth (mm):                    | 700                 |
| Nett Weight (kg):              | 40                  |
| <b>Packaging Dimensions</b>    |                     |
| Length (mm):                   | 1600                |
| Width (mm):                    | 820                 |
| Depth (mm):                    | 800                 |
| Gross Weight (kg):             | 67.75               |
| Packaging Data                 |                     |
| Box Colour:                    |                     |
| Box Qty:                       | 0                   |
| Label Size:                    | 0 x 0               |
| Label Colour:                  |                     |
| Label Qty:                     | 0                   |
| <b>Outer Box Dimensions (I</b> | f Applicable)       |
| Length (mm):                   |                     |
| Width (mm):                    |                     |
| Height (mm):                   |                     |
| Gross Weight (kg):             |                     |
| Barcode:                       | 5056211810711       |
| <b>Product Details</b>         |                     |
| Country of Origin:             | India               |
| Fitting Instruction:           |                     |
| Certification:                 | FSC: No CE & UKCA:  |
| Material Colour Reference:     | Not Applicable      |
| Product Material:              | Copper              |
| Material Thickness:            |                     |
| Volume (Ltr):                  | 190                 |
| Displaced Capacity:            | 120                 |
| Leg Set Included:              | Legset Not Included |
| Waste Included:                | Waste Not Included  |
| Drilled/Undrilled:             | Undrilled For Taps  |
| Includes Grips:                | No Grips Supplied   |
| Embossed:                      | No                  |
| No of Tapholes:                | None                |
| Anti-Slip:                     | No                  |