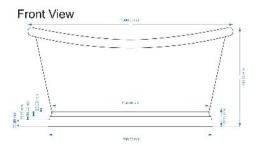

## 1500 mm

Waste to Floor Distance Should be 108 mm.

| <b>Product Dimensions</b>      |                     |
|--------------------------------|---------------------|
| Length (mm):                   | 1500                |
| Width (mm):                    | 725                 |
| Depth (mm):                    | 700                 |
| Nett Weight (kg):              | 40                  |
| <b>Packaging Dimensions</b>    |                     |
| Length (mm):                   | 1600                |
| Width (mm):                    | 820                 |
| Depth (mm):                    | 800                 |
| Gross Weight (kg):             | 67.75               |
| Packaging Data                 |                     |
| Box Colour:                    |                     |
| Box Qty:                       | 0                   |
| Label Size:                    | 0 x 0               |
| Label Colour:                  |                     |
| Label Qty:                     | 0                   |
| <b>Outer Box Dimensions (I</b> | f Applicable)       |
| Length (mm):                   |                     |
| Width (mm):                    |                     |
| Height (mm):                   |                     |
| Gross Weight (kg):             |                     |
| Barcode:                       | 5056211810711       |
| <b>Product Details</b>         |                     |
| Country of Origin:             | India               |
| Fitting Instruction:           |                     |
| Certification:                 | FSC: No CE & UKCA:  |
| Material Colour Reference:     | Not Applicable      |
| Product Material:              | Copper              |
| Material Thickness:            |                     |
| Volume (Ltr):                  | 190                 |
| Displaced Capacity:            | 120                 |
| Leg Set Included:              | Legset Not Included |
| Waste Included:                | Waste Not Included  |
| Drilled/Undrilled:             | Undrilled For Taps  |
| Includes Grips:                | No Grips Supplied   |
| Embossed:                      | No                  |
| No of Tapholes:                | None                |
| Anti-Slip:                     | No                  |