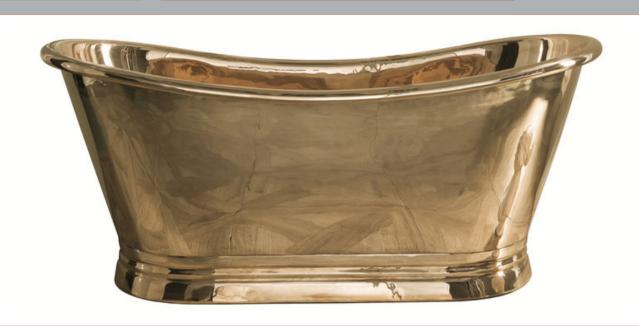

Sales Code: BAC032 Description: 1700 Brass Inner With Brass Outer

| <b>Product Dimensions</b>      |                     |
|--------------------------------|---------------------|
| Length (mm):                   | 1700                |
| Width (mm):                    | 725                 |
| Depth (mm):                    | 700                 |
| Nett Weight (kg):              | 41.5                |
| Packaging Dimensions           |                     |
| Length (mm):                   | 1800                |
| Width (mm):                    | 820                 |
| Depth (mm):                    | 800                 |
| Gross Weight (kg):             | 68.9                |
| Packaging Data                 |                     |
| Box Colour:                    |                     |
| Box Qty:                       | 0                   |
| Label Size:                    | 0 x 0               |
| Label Colour:                  |                     |
| Label Qty:                     | 0                   |
| <b>Outer Box Dimensions (I</b> | f Applicable)       |
| Length (mm):                   |                     |
| Width (mm):                    |                     |
| Height (mm):                   |                     |
| Gross Weight (kg):             |                     |
| Barcode:                       | 5056462620855       |
| <b>Product Details</b>         |                     |
| Country of Origin:             | India               |
| Fitting Instruction:           |                     |
| Certification:                 | FSC: No CE & UKCA:  |
| Material Colour Reference:     | Not Applicable      |
| Product Material:              | Copper              |
| Material Thickness:            |                     |
| Volume (Ltr):                  | 190                 |
| Displaced Capacity:            | 120                 |
| Leg Set Included:              | Legset Not Included |
| Waste Included:                | Waste Not Included  |
| Drilled/Undrilled:             | Undrilled For Taps  |
| Includes Grips:                | No Grips Supplied   |
| Embossed:                      | No                  |
| No of Tapholes:                | None                |
| Anti-Slip:                     | No                  |