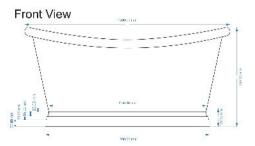

Sales Code: BAC036 Description: 1500 Brass Inner With Brass Outer

| <b>Product Dimensions</b>      |                     |
|--------------------------------|---------------------|
| Length (mm):                   | 0                   |
| Width (mm):                    | 0                   |
| Depth (mm):                    | 0                   |
| Nett Weight (kg):              | 37.4                |
| Packaging Dimensions           |                     |
| Length (mm):                   | 1600                |
| Width (mm):                    | 820                 |
| Depth (mm):                    | 800                 |
| Gross Weight (kg):             | 65.7                |
| Packaging Data                 |                     |
| Box Colour:                    |                     |
| Box Qty:                       | 0                   |
| Label Size:                    | 0 x 0               |
| Label Colour:                  |                     |
| Label Qty:                     | 0                   |
| <b>Outer Box Dimensions (I</b> | f Applicable)       |
| Length (mm):                   |                     |
| Width (mm):                    |                     |
| Height (mm):                   |                     |
| Gross Weight (kg):             |                     |
| Barcode:                       | 5056462620862       |
| <b>Product Details</b>         |                     |
| Country of Origin:             | India               |
| Fitting Instruction:           |                     |
| Certification:                 | FSC: No CE & UKCA:  |
| Material Colour Reference:     | Not Applicable      |
| Product Material:              | Copper              |
| Material Thickness:            |                     |
| Volume (Ltr):                  |                     |
| Displaced Capacity:            |                     |
| Leg Set Included:              | Legset Not Included |
| Waste Included:                | Waste Not Included  |
| Drilled/Undrilled:             | Undrilled For Taps  |
| Includes Grips:                | No Grips Supplied   |
| Embossed:                      | No                  |
| No of Tapholes:                |                     |
| Anti-Slip:                     | No                  |
|                                |                     |

Sales Code: BAC032 Description: 1700 Brass Inner With Brass Outer

| <b>Product Dimensions</b>      |                     |
|--------------------------------|---------------------|
| Length (mm):                   | 1700                |
| Width (mm):                    | 725                 |
| Depth (mm):                    | 700                 |
| Nett Weight (kg):              | 41.5                |
| Packaging Dimensions           |                     |
| Length (mm):                   | 1800                |
| Width (mm):                    | 820                 |
| Depth (mm):                    | 800                 |
| Gross Weight (kg):             | 68.9                |
| Packaging Data                 |                     |
| Box Colour:                    |                     |
| Box Qty:                       | 0                   |
| Label Size:                    | 0 x 0               |
| Label Colour:                  |                     |
| Label Qty:                     | 0                   |
| <b>Outer Box Dimensions (I</b> | f Applicable)       |
| Length (mm):                   |                     |
| Width (mm):                    |                     |
| Height (mm):                   |                     |
| Gross Weight (kg):             |                     |
| Barcode:                       | 5056462620855       |
| <b>Product Details</b>         |                     |
| Country of Origin:             | India               |
| Fitting Instruction:           |                     |
| Certification:                 | FSC: No CE & UKCA:  |
| Material Colour Reference:     | Not Applicable      |
| Product Material:              | Copper              |
| Material Thickness:            |                     |
| Volume (Ltr):                  | 190                 |
| Displaced Capacity:            | 120                 |
| Leg Set Included:              | Legset Not Included |
| Waste Included:                | Waste Not Included  |
| Drilled/Undrilled:             | Undrilled For Taps  |
| Includes Grips:                | No Grips Supplied   |
| Embossed:                      | No                  |
| No of Tapholes:                | None                |
| Anti-Slip:                     | No                  |