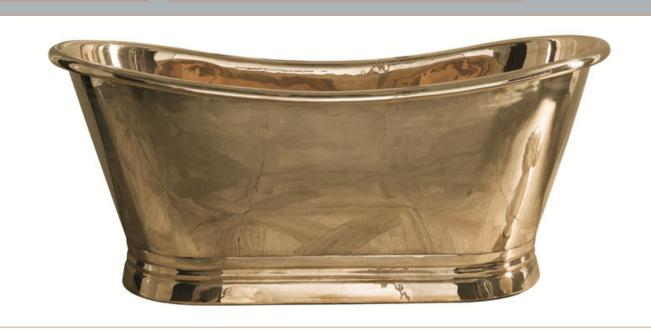

Sales Code: BAC036 Description: 1500 Brass Inner With Brass Outer

| <b>Product Dimensions</b>      |                     |
|--------------------------------|---------------------|
| Length (mm):                   | 0                   |
| Width (mm):                    | 0                   |
| Depth (mm):                    | 0                   |
| Nett Weight (kg):              | 37.4                |
| Packaging Dimensions           |                     |
| Length (mm):                   | 1600                |
| Width (mm):                    | 820                 |
| Depth (mm):                    | 800                 |
| Gross Weight (kg):             | 65.7                |
| Packaging Data                 |                     |
| Box Colour:                    |                     |
| Box Qty:                       | 0                   |
| Label Size:                    | 0 x 0               |
| Label Colour:                  |                     |
| Label Qty:                     | 0                   |
| <b>Outer Box Dimensions (I</b> | f Applicable)       |
| Length (mm):                   |                     |
| Width (mm):                    |                     |
| Height (mm):                   |                     |
| Gross Weight (kg):             |                     |
| Barcode:                       | 5056462620862       |
| <b>Product Details</b>         |                     |
| Country of Origin:             | India               |
| Fitting Instruction:           |                     |
| Certification:                 | FSC: No CE & UKCA:  |
| Material Colour Reference:     | Not Applicable      |
| Product Material:              | Copper              |
| Material Thickness:            |                     |
| Volume (Ltr):                  |                     |
| Displaced Capacity:            |                     |
| Leg Set Included:              | Legset Not Included |
| Waste Included:                | Waste Not Included  |
| Drilled/Undrilled:             | Undrilled For Taps  |
| Includes Grips:                | No Grips Supplied   |
| Embossed:                      | No                  |
| No of Tapholes:                |                     |
| Anti-Slip:                     | No                  |
|                                |                     |