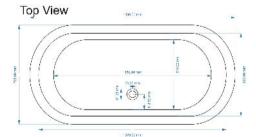

Sales Code: BAC036 Description: 1500 Brass Inner With Brass Outer

| <b>Product Dimensions</b>      |                     |
|--------------------------------|---------------------|
| Length (mm):                   | 0                   |
| Width (mm):                    | 0                   |
| Depth (mm):                    | 0                   |
| Nett Weight (kg):              | 37.4                |
| Packaging Dimensions           |                     |
| Length (mm):                   | 1600                |
| Width (mm):                    | 820                 |
| Depth (mm):                    | 800                 |
| Gross Weight (kg):             | 65.7                |
| Packaging Data                 |                     |
| Box Colour:                    |                     |
| Box Qty:                       | 0                   |
| Label Size:                    | 0 x 0               |
| Label Colour:                  |                     |
| Label Qty:                     | 0                   |
| <b>Outer Box Dimensions (I</b> | f Applicable)       |
| Length (mm):                   |                     |
| Width (mm):                    |                     |
| Height (mm):                   |                     |
| Gross Weight (kg):             |                     |
| Barcode:                       | 5056462620862       |
| <b>Product Details</b>         |                     |
| Country of Origin:             | India               |
| Fitting Instruction:           |                     |
| Certification:                 | FSC: No CE & UKCA:  |
| Material Colour Reference:     | Not Applicable      |
| Product Material:              | Copper              |
| Material Thickness:            |                     |
| Volume (Ltr):                  |                     |
| Displaced Capacity:            |                     |
| Leg Set Included:              | Legset Not Included |
| Waste Included:                | Waste Not Included  |
| Drilled/Undrilled:             | Undrilled For Taps  |
| Includes Grips:                | No Grips Supplied   |
| Embossed:                      | No                  |
| No of Tapholes:                |                     |
| Anti-Slip:                     | No                  |
|                                |                     |

Sales Code: BAC032 Description: 1700 Brass Inner With Brass Outer

| <b>Product Dimensions</b>      |                     |
|--------------------------------|---------------------|
| Length (mm):                   | 1700                |
| Width (mm):                    | 725                 |
| Depth (mm):                    | 700                 |
| Nett Weight (kg):              | 41.5                |
| Packaging Dimensions           |                     |
| Length (mm):                   | 1800                |
| Width (mm):                    | 820                 |
| Depth (mm):                    | 800                 |
| Gross Weight (kg):             | 68.9                |
| Packaging Data                 |                     |
| Box Colour:                    |                     |
| Box Qty:                       | 0                   |
| Label Size:                    | 0 x 0               |
| Label Colour:                  |                     |
| Label Qty:                     | 0                   |
| <b>Outer Box Dimensions (I</b> | f Applicable)       |
| Length (mm):                   |                     |
| Width (mm):                    |                     |
| Height (mm):                   |                     |
| Gross Weight (kg):             |                     |
| Barcode:                       | 5056462620855       |
| <b>Product Details</b>         |                     |
| Country of Origin:             | India               |
| Fitting Instruction:           |                     |
| Certification:                 | FSC: No CE & UKCA:  |
| Material Colour Reference:     | Not Applicable      |
| Product Material:              | Copper              |
| Material Thickness:            |                     |
| Volume (Ltr):                  | 190                 |
| Displaced Capacity:            | 120                 |
| Leg Set Included:              | Legset Not Included |
| Waste Included:                | Waste Not Included  |
| Drilled/Undrilled:             | Undrilled For Taps  |
| Includes Grips:                | No Grips Supplied   |
| Embossed:                      | No                  |
| No of Tapholes:                | None                |
| Anti-Slip:                     | No                  |