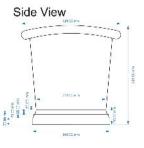

Sales Code: BAC032 Description: 1700 Brass Inner With Brass Outer

| <b>Product Dimensions</b>      |                     |
|--------------------------------|---------------------|
| Length (mm):                   | 1700                |
| Width (mm):                    | 725                 |
| Depth (mm):                    | 700                 |
| Nett Weight (kg):              | 41.5                |
| Packaging Dimensions           |                     |
| Length (mm):                   | 1800                |
| Width (mm):                    | 820                 |
| Depth (mm):                    | 800                 |
| Gross Weight (kg):             | 68.9                |
| Packaging Data                 |                     |
| Box Colour:                    |                     |
| Box Qty:                       | 0                   |
| Label Size:                    | 0 x 0               |
| Label Colour:                  |                     |
| Label Qty:                     | 0                   |
| <b>Outer Box Dimensions (I</b> | f Applicable)       |
| Length (mm):                   |                     |
| Width (mm):                    |                     |
| Height (mm):                   |                     |
| Gross Weight (kg):             |                     |
| Barcode:                       | 5056462620855       |
| <b>Product Details</b>         |                     |
| Country of Origin:             | India               |
| Fitting Instruction:           |                     |
| Certification:                 | FSC: No CE & UKCA:  |
| Material Colour Reference:     | Not Applicable      |
| Product Material:              | Copper              |
| Material Thickness:            |                     |
| Volume (Ltr):                  | 190                 |
| Displaced Capacity:            | 120                 |
| Leg Set Included:              | Legset Not Included |
| Waste Included:                | Waste Not Included  |
| Drilled/Undrilled:             | Undrilled For Taps  |
| Includes Grips:                | No Grips Supplied   |
| Embossed:                      | No                  |
| No of Tapholes:                | None                |
| Anti-Slip:                     | No                  |