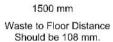

Sales Code: BAC036 Description: 1500 Brass Inner With Brass Outer

| <b>Product Dimensions</b>      |                     |
|--------------------------------|---------------------|
| Length (mm):                   | 0                   |
| Width (mm):                    | 0                   |
| Depth (mm):                    | 0                   |
| Nett Weight (kg):              | 37.4                |
| Packaging Dimensions           |                     |
| Length (mm):                   | 1600                |
| Width (mm):                    | 820                 |
| Depth (mm):                    | 800                 |
| Gross Weight (kg):             | 65.7                |
| Packaging Data                 |                     |
| Box Colour:                    |                     |
| Box Qty:                       | 0                   |
| Label Size:                    | 0 x 0               |
| Label Colour:                  |                     |
| Label Qty:                     | 0                   |
| <b>Outer Box Dimensions (I</b> | f Applicable)       |
| Length (mm):                   |                     |
| Width (mm):                    |                     |
| Height (mm):                   |                     |
| Gross Weight (kg):             |                     |
| Barcode:                       | 5056462620862       |
| <b>Product Details</b>         |                     |
| Country of Origin:             | India               |
| Fitting Instruction:           |                     |
| Certification:                 | FSC: No CE & UKCA:  |
| Material Colour Reference:     | Not Applicable      |
| Product Material:              | Copper              |
| Material Thickness:            |                     |
| Volume (Ltr):                  |                     |
| Displaced Capacity:            |                     |
| Leg Set Included:              | Legset Not Included |
| Waste Included:                | Waste Not Included  |
| Drilled/Undrilled:             | Undrilled For Taps  |
| Includes Grips:                | No Grips Supplied   |
| Embossed:                      | No                  |
| No of Tapholes:                |                     |
| Anti-Slip:                     | No                  |
|                                |                     |

Sales Code: BAC032 Description: 1700 Brass Inner With Brass Outer

| <b>Product Dimensions</b>      |                     |
|--------------------------------|---------------------|
| Length (mm):                   | 1700                |
| Width (mm):                    | 725                 |
| Depth (mm):                    | 700                 |
| Nett Weight (kg):              | 41.5                |
| Packaging Dimensions           |                     |
| Length (mm):                   | 1800                |
| Width (mm):                    | 820                 |
| Depth (mm):                    | 800                 |
| Gross Weight (kg):             | 68.9                |
| Packaging Data                 |                     |
| Box Colour:                    |                     |
| Box Qty:                       | 0                   |
| Label Size:                    | 0 x 0               |
| Label Colour:                  |                     |
| Label Qty:                     | 0                   |
| <b>Outer Box Dimensions (I</b> | f Applicable)       |
| Length (mm):                   |                     |
| Width (mm):                    |                     |
| Height (mm):                   |                     |
| Gross Weight (kg):             |                     |
| Barcode:                       | 5056462620855       |
| <b>Product Details</b>         |                     |
| Country of Origin:             | India               |
| Fitting Instruction:           |                     |
| Certification:                 | FSC: No CE & UKCA:  |
| Material Colour Reference:     | Not Applicable      |
| Product Material:              | Copper              |
| Material Thickness:            |                     |
| Volume (Ltr):                  | 190                 |
| Displaced Capacity:            | 120                 |
| Leg Set Included:              | Legset Not Included |
| Waste Included:                | Waste Not Included  |
| Drilled/Undrilled:             | Undrilled For Taps  |
| Includes Grips:                | No Grips Supplied   |
| Embossed:                      | No                  |
| No of Tapholes:                | None                |
| Anti-Slip:                     | No                  |