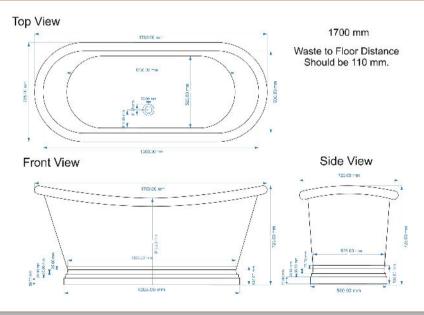

Sales Code: BAC032 Description: 1700 Brass Inner With Brass Outer

| <b>Product Dimensions</b>      |                     |
|--------------------------------|---------------------|
| Length (mm):                   | 1700                |
| Width (mm):                    | 725                 |
| Depth (mm):                    | 700                 |
| Nett Weight (kg):              | 41.5                |
| Packaging Dimensions           |                     |
| Length (mm):                   | 1800                |
| Width (mm):                    | 820                 |
| Depth (mm):                    | 800                 |
| Gross Weight (kg):             | 68.9                |
| Packaging Data                 |                     |
| Box Colour:                    |                     |
| Box Qty:                       | 0                   |
| Label Size:                    | 0 x 0               |
| Label Colour:                  |                     |
| Label Qty:                     | 0                   |
| <b>Outer Box Dimensions (I</b> | f Applicable)       |
| Length (mm):                   |                     |
| Width (mm):                    |                     |
| Height (mm):                   |                     |
| Gross Weight (kg):             |                     |
| Barcode:                       | 5056462620855       |
| <b>Product Details</b>         |                     |
| Country of Origin:             | India               |
| Fitting Instruction:           |                     |
| Certification:                 | FSC: No CE & UKCA:  |
| Material Colour Reference:     | Not Applicable      |
| Product Material:              | Copper              |
| Material Thickness:            |                     |
| Volume (Ltr):                  | 190                 |
| Displaced Capacity:            | 120                 |
| Leg Set Included:              | Legset Not Included |
| Waste Included:                | Waste Not Included  |
| Drilled/Undrilled:             | Undrilled For Taps  |
| Includes Grips:                | No Grips Supplied   |
| Embossed:                      | No                  |
| No of Tapholes:                | None                |
| Anti-Slip:                     | No                  |