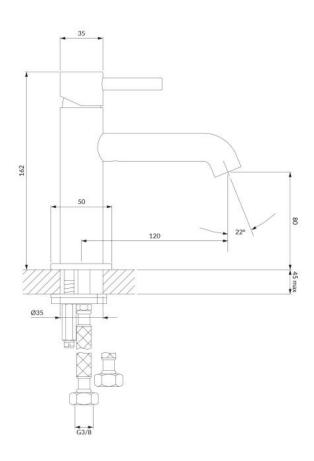

# Specification

- spout reach: 12 cm
- water outflow height: 8 cm
- total mixer height: 16.2 cm
- ceramic cartridge: ø25 mm