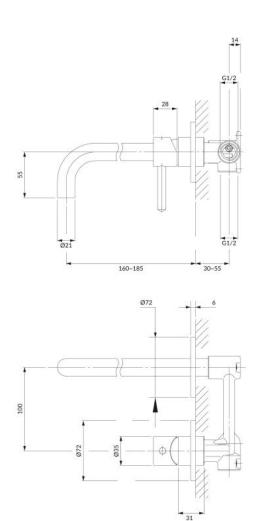

# Specification

- rosette dimensions: ø7.2 cm
- spout reach from tiled surface: 18.5 cm
- minimum wall depth: 4.5 cm
- ceramic cartridge: ø25 mm
- built-in parts included