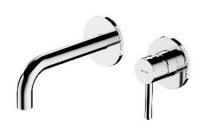

## Y | basin mixer for concealed installation (25mm cartridge)

#### Finish: chrome (CR)

OMNIRES Y collection thrills with its simple line and an impeccable form which expresses the passion in pursuit for the ideal. The design has been inspired by and based on the shape of a circle. Its timeless and perfectly refined design, created in the spirit of minimalism, offers the maximum of interior design options.

Made of high grade brass, the mixer is equipped with a superior quality ceramic cartridge. Innovative technological solutions reduce water consumption by 50% while offering comfort and ease of use.

Chrome is a versatile finishing in a silvery colour, with the perfectly even and lustrous surface.