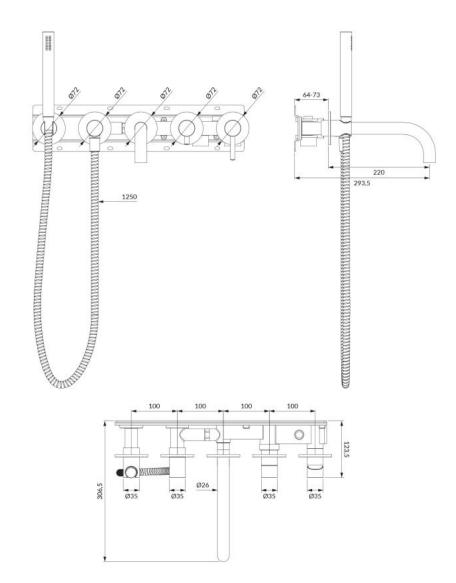

# Specification

- rosette dimensions: ø7.2 cm
- spout reach from tiled surface: 22 cm
- minimum wall depth: 6.4 cm
- two 1/2" inlets (cold and hot water)
- brass hand shower, 1-function
- stainless steel flexible shower hose, length: 125 cm
- built-in parts included