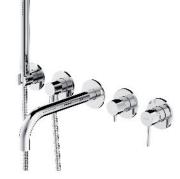

## Y | 5-hole bath mixer for concealed installation

#### Finish: chrome (CR)

OMNIRES Y bath mixer for concealed installation with integrated hand shower thrills with its simple line and an impeccable form which expresses the passion in pursuit for the ideal. The design has been inspired by and based on the shape of a circle. Its timeless and perfectly refined design, created in the spirit of minimalism, offers the maximum of interior design options. Thanks to its symmetric form, the bath mixer and the bath are perfectly tuned, creating a harmonious composition. The concealed installation guarantees the economy of space and the ease of cleaning.