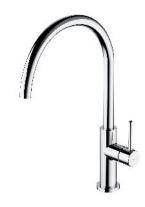

#### Y | sink mixer

#### Finish: chrome (CR)

OMNIRES Y kitchen sink mixer, with its clean line and impeccable form, expresses the passion in pursuit of the ideal. Its timeless and perfectly refined design, created in the spirit of minimalism, offers countless design possibilities. The mixer is fitted with a swivel spout, which enhances its functionality.

Made of high grade brass, the mixer is equipped with a superior quality ceramic cartridge. Innovative technological solutions ensure the highest comfort of use and reduce water consumption by 50%.

Chrome is a versatile finishing in a silvery colour, with the perfectly even and lustrous surface.