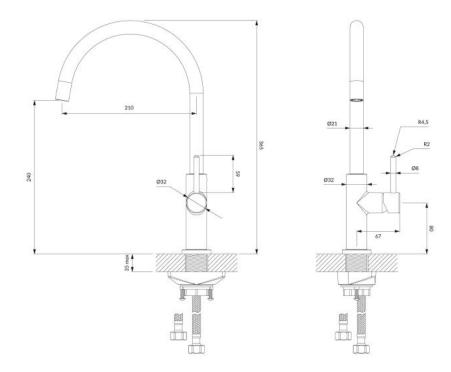

## Specification

• swivel spout

• spout reach: 21 cm

• water outf low height: 24 cm

• total mixer height: 36.5 cm