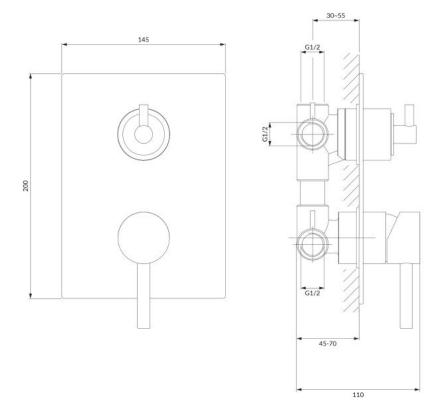

## Specification

- rosette dimensions: 14.5 x 20 cm
- minimum wall depth: 5 cm
- two 1/2" inlets (cold and hot water), three 1/2" mixed water outlets
- built-in parts included