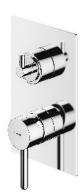

#### Y | 3-way shower/bath mixer for concealed installation

#### Finish: chrome (CR)

OMNIRES Y collection thrills with its simple line and an impeccable form which expresses the passion in pursuit for the ideal. The design has been inspired by and based on the shape of a circle. Its timeless and perfectly refined design, created in the spirit of minimalism, offers the maximum of interior design options.

The mixer's body, the valve and the rosette are all made of high quality A-grade brass.