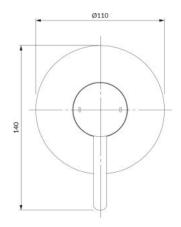

# Specification

- rosette dimensions: ø11 cm
- minimum wall depth: 4.5 cm
- two 1/2" inlets (cold and hot water), one 1/2" outlet for mixed water
- built-in parts included