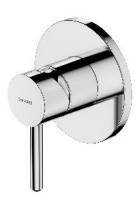

## Y | shower mixer for concealed installation

#### Finish: chrome (CR)

OMNIRES Y collection thrills with its simple line and an impeccable form which expresses the passion in pursuit for the ideal. The design has been inspired by and based on the shape of a circle. Its timeless and perfectly refined design, created in the spirit of minimalism, offers the maximum of interior design options.

Made of high grade brass, the mixer is equipped with a superior quality ceramic cartridge.

Chrome is a versatile finishing in a silvery colour, with the perfectly even and lustrous surface

Design: Janusz Langner, OMNIRES Studio