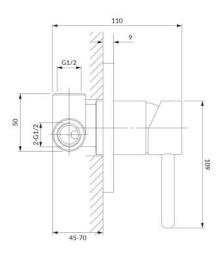

# Specification

- rosette dimensions: ø11 cm
- minimum wall depth: 4.5 cm
- two 1/2" inlets (cold and hot water), one 1/2" outlet for mixed water
- built-in parts included