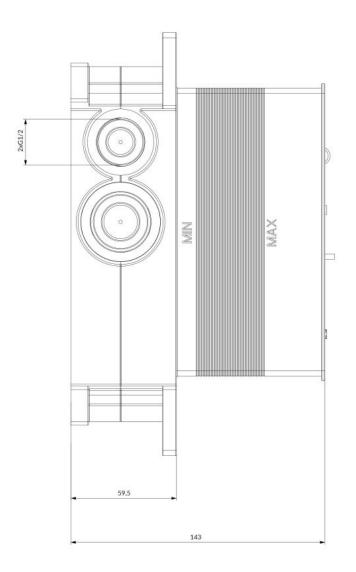

## Specification

- minimum wall depth: 7 cm
- two 3/4" inlets (hot and cold water)
- two 1/2" mixed water outlets
- with filters and non-return valves
- hot water lock at 38°C
- complementary product to: Y1236/KROCR, Y1236ROCR, Y1236ROBL, Y1236ROGL, Y1236ROGLB, FR7136ROCR