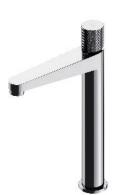

## CONTOUR | tall basin mixer

#### Finish: chrome (CR)

OMNIRES CONTOUR collection intrigues with its extravagant form and decorative details. An austere, architectural design with a diamond milling marvels with the sophisticated combination of textures and perfect workmanship.