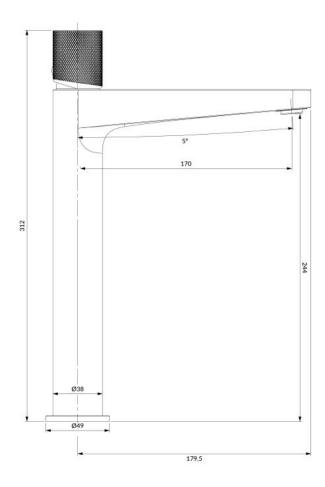

# Specification

• spout reach: 17 cm

• water outflow height: 24.5 cm

• total mixer height: 31 cm