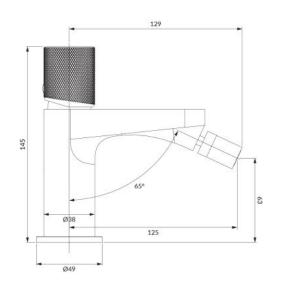

The product is coated using the advanced electroplating technology which guarantees durability, offers good resistance to mechanical damage and facilitates cleaning.

- spout reach: 12.5 cm
- water outflow height: 6 cm
- total mixer height: 14.5 cm