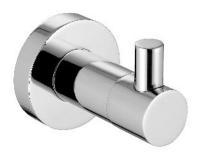

## MODERN PROJECT | hook

## Finish: chrome (CR)

MODERN PROJECT accessories collection has a solid clean form and minimalist design. The perfectly defined, circle-based shapes give the collection a timeless and modern look.

Chrome is a versatile finishing in a silvery colour, with the perfectly even and lustrous surface.