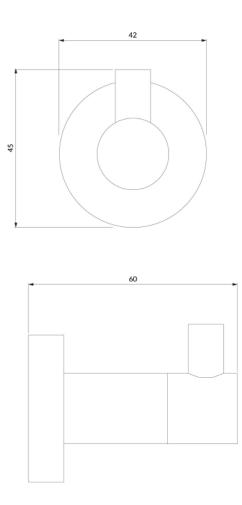

## MODERN PROJECT | hook

## Finish: chrome (CR)

MODERN PROJECT accessories collection has a solid clean form and minimalist design. The perfectly defined, circle-based shapes give the collection a timeless and modern look.

Chrome is a versatile finishing in a silvery colour, with the perfectly even and lustrous surface.



**OMNIRES** 

## Technologies



The product is coated using the advanced electroplating technology which guarantees durability, offers good resistance to mechanical damage and facilitates cleaning.



The product is made of high quality A-grade brass.

- brass
- width: 4 cm, height: 5 cm, distance from the wall: 6 cm