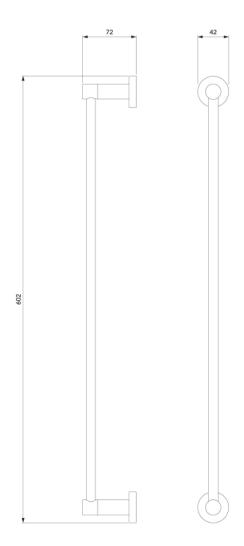

# Specification

- brass
- width: 60 cm, height: 4 cm, distance from the wall: 7 cm