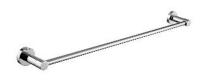

## MODERN PROJECT | towel rail, 60 cm

#### Finish: chrome (CR)

MODERN PROJECT accessories collection has a solid clean form and minimalist design. The perfectly defined, circle-based shapes give the collection a timeless and modern look.

Chrome is a versatile finishing in a silvery colour, with the perfectly even and lustrous surface.