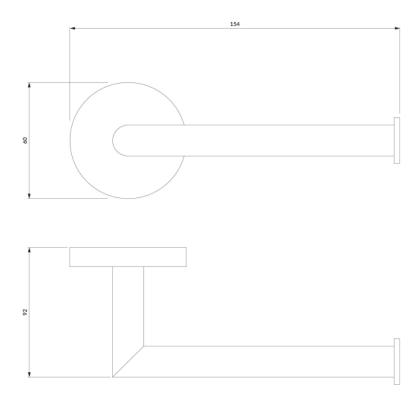

# Specification

- brass
- width: 15 cm, height: 6 cm, distance from the wall: 9 cm