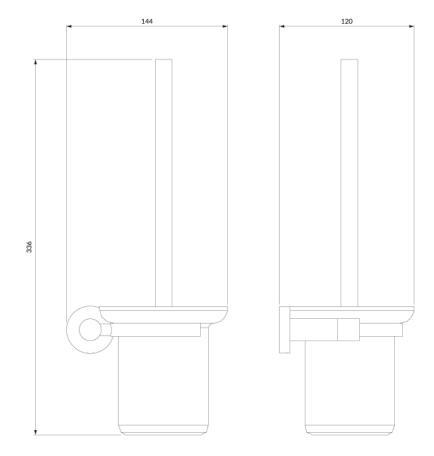

# Specification

- wall-mounted
- brass and frosted glass
- width: 14 cm, height: 34 cm, distance from the wall: 12 cm