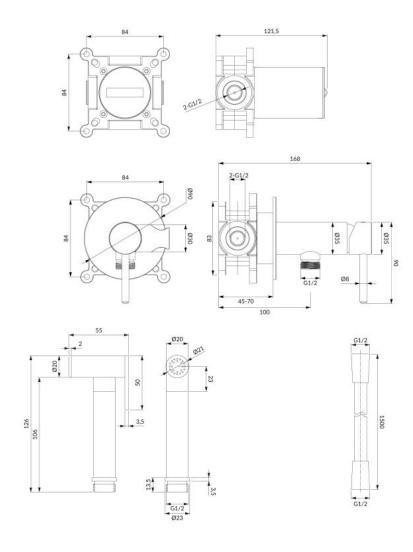

## Specification

- bidet mixer for concealed installation
- built-in part for bidet mixer for concealed installation
- bidet hand shower (BIDETTA2-RCR)
- stainless steel flexible shower hose (022-XCR), length: 125 cm