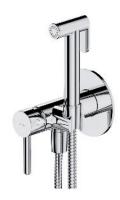

#### Y | bidet system for concealed installation

#### Finish: chrome (CR)

OMNIRES Y collection thrills with its simple line and an impeccable form which expresses the passion in pursuit for the ideal. The design has been inspired by and based on the shape of a circle. Its timeless and perfectly refined design, created in the spirit of minimalism, offers the maximum of interior design options.

## Specification

- bidet mixer for concealed installation
- built-in part for bidet mixer for concealed installation
- bidet hand shower (BIDETTA2-RCR)
- stainless steel flexible shower hose (022-XCR), length: 125 cm