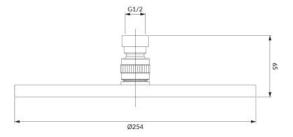

## Specification

- brass
- shower head, 1-function, dimensions: ø25 cm
- reach from the wall: 41 cm
- flow rate: 11 l/min.