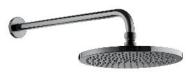

### SLIMLINE | shower head with arm, ø25 cm

#### Finish: nickel (NI)

Shower head internally lined with rubber offering additional protection against damage.

Certificates: Polish Declaration of Performance (B marking), Polish Hygienic Certificate PZH

## Specification

- brass
- shower head, 1-function, dimensions: ø25 cm
- reach from the wall: 41 cm
- flow rate: 11 l/min.