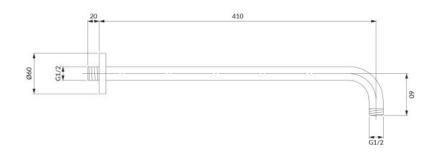

## Specification

- brass
- shower head, 1-function, dimensions: ø25 cm
- reach from the wall: 41 cm
- flow rate: 11 l/min.