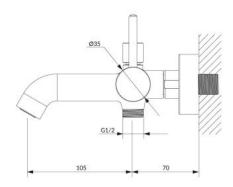

## Flow characteristics

- water flow at 3 bar: 20 I/min
- hot water supply: max. 90 °C
- working pressure 1-6 bar
- noise class: II/N

• spout reach: 17.5 cm