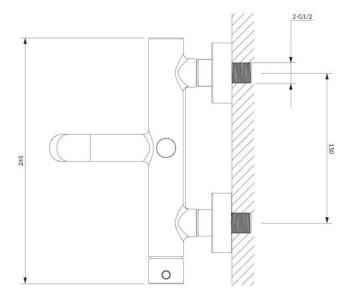

## Flow characteristics

- water flow at 3 bar: 20 I/min
- hot water supply: max. 90 °C
- working pressure 1-6 bar
- noise class: II/N

• spout reach: 17.5 cm