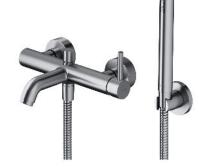

## Y | bath mixer with shower set

## Finish: nickel (NI)

OMNIRES Y collection thrills with its simple line and an impeccable form which expresses the passion in pursuit for the ideal. The design has been inspired by and based on the shape of a circle. Its timeless and perfectly refined design, created in the spirit of minimalism, offers the maximum of interior design options.

- spout reach: 17.5 cm
- brass hand shower, 1-function
- stainless steel flexible shower hose, length: 150 cm
- brass hand shower bracket