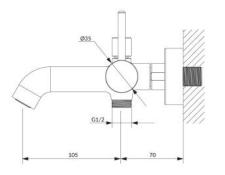

- spout reach: 17.5 cm
- brass hand shower, 1-function
- stainless steel flexible shower hose, length: 150 cm
- brass hand shower bracket