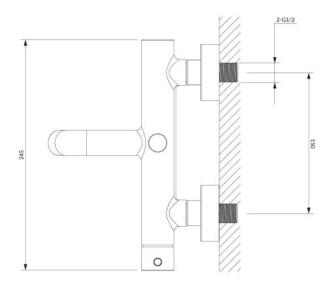

- spout reach: 17.5 cm
- brass hand shower, 1-function
- stainless steel flexible shower hose, length: 150 cm
- brass hand shower bracket