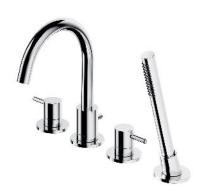

#### Y | 4-hole bath mixer

#### Finish: chrome (CR)

OMNIRES Y collection thrills with its simple line and an impeccable form which expresses the passion in pursuit for the ideal. The design has been inspired by and based on the shape of a circle. Its timeless and perfectly refined design, created in the spirit of minimalism, offers the maximum of interior design options.

## Specification

• spout reach: 19 cm

• water outflow height: 16.5 cm

• brass hand shower, 1-function

• brass flexible shower hose, length: 180 cm