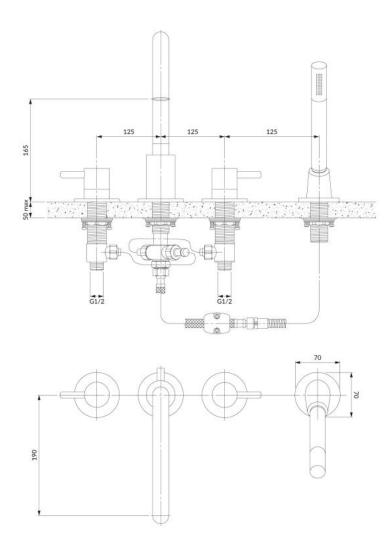

## Specification

• spout reach: 19 cm

• water outflow height: 16.5 cm

• brass hand shower, 1-function

• brass flexible shower hose, length: 180 cm