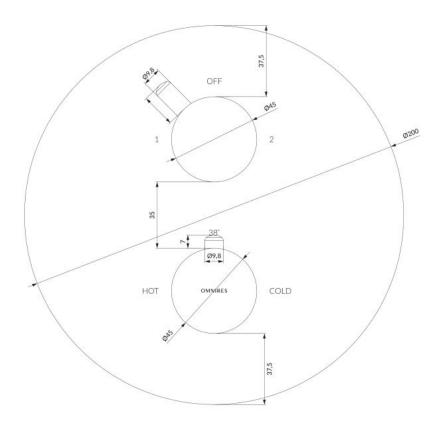

## Specification

- rosette dimensions: ø20 cm
- complementary product to built-in part BOXTE2F