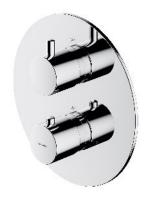

#### Y | thermostatic shower/bath mixer for concealed installation, excluding built-in part

#### Finish: chrome (CR)

OMNIRES Y collection thrills with its simple line and an impeccable form which expresses the passion in pursuit for the ideal. The design has been inspired by and based on the shape of a circle. Its timeless and perfectly refined design, created in the spirit of minimalism, offers the maximum of interior design options. To make a complete mixer, you should buy a dedicated built-in part: BOXTE2F.

## Specification

- rosette dimensions: ø20 cm
- complementary product to built-in part BOXTE2F