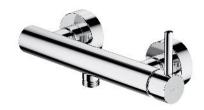

## Y | shower mixer

## Finish: chrome (CR)

OMNIRES Y collection thrills with its simple line and an impeccable form which expresses the passion in pursuit for the ideal. The design has been inspired by and based on the shape of a circle. Its timeless and perfectly refined design, created in the spirit of minimalism, offers the maximum of interior design options.

Made of high grade brass, the mixer is equipped with a superior quality ceramic cartridge.

Chrome is a versatile finishing in a silvery colour, with the perfectly even and lustrous surface.

Design: Janusz Langner, OMNIRES Studio