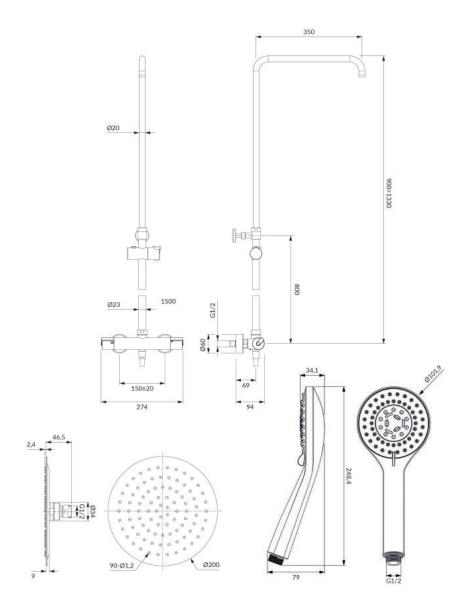

# Specification

- thermostatic shower mixer
- hot water lock at 38°C
- stainless steel shower head (WGU120CR), dimensions: ø20 cm, reach from the wall: 43 cm
- hand shower (YOSEMITE-RCR), 5-function, streams
- brass flexible shower hose, length: 150 cm
- shower head/hand shower stream switch embedded in the water knob
- adjustable height, minimum/maximum system height: 90 cm/130 cm