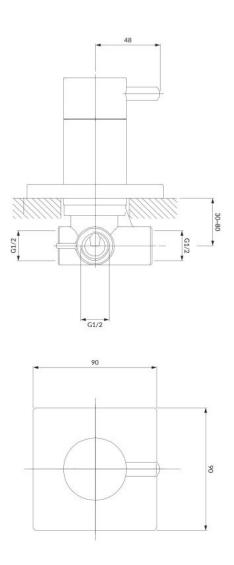

## Specification

- "O" position
- rosette dimensions: 9 x 9 cm
- minimum wall depth: 4.5 cm
- one 1/2" mixed water inlet, three outlets 1/2" for mixed water
- built-in parts included