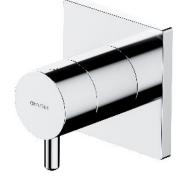

## Y | 3-way diverter for concealed installation

#### Finish: chrome (CR)

OMNIRES Y collection thrills with its simple line and an impeccable form which expresses the passion in pursuit for the ideal. The design has been inspired by and based on the shape of a circle. Its timeless and perfectly refined design, created in the spirit of minimalism, offers the maximum of interior design options.

Chrome is a versatile finishing in a silvery colour, with the perfectly even and lustrous surface.

Design: Janusz Langner, OMNIRES Studio

Certificates: Polish Declaration of Performance (B marking), Polish Hygienic Certificate PZH