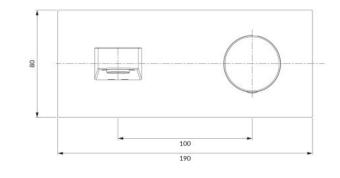

# OMNIRES

- rosette dimensions: 19 x 8 cm
- spout reach: 18.5 cm
- minimum wall depth: 5 cm
- built-in parts included