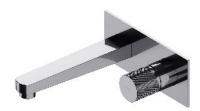

## CONTOUR | basin mixer for concealed installation

#### Finish: chrome (CR)

OMNIRES CONTOUR collection intrigues with its extravagant form and decorative details. An austere, architectural design with a diamond milling marvels with the sophisticated combination of textures and perfect workmanship.

# OMNIRES

- rosette dimensions: 19 x 8 cm
- spout reach: 18.5 cm
- minimum wall depth: 5 cm
- built-in parts included