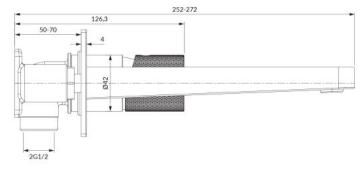

# OMNIRES

- rosette dimensions: 19 x 8 cm
- spout reach: 18.5 cm
- minimum wall depth: 5 cm
- built-in parts included