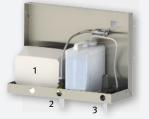

Modular system including high speed hand dryer (1) and liquid soap dispenser (4)

Optional lamp soap level indicator.