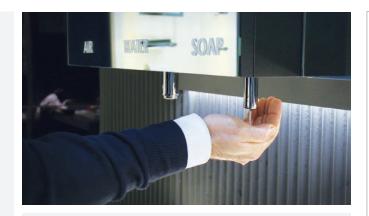

## **SWA – HI-SPEED MODULE**

Stern presents the BTM series soap-water-air hi-speed modular system for integration behind the mirror. Operated by IR sensor. Includes touch-free faucet, touch-free soap or foam dispenser and hi-speed hand dryer.

- Complete system including high speed hand dryer, thermostatic mixing valve, touch free faucet, liquid soap dispenser and optional lamp soap level indicator.
- Ready to be integrated behind the mirror for a clear, minimalistic design.
- Eliminates messy, slippery floors and hand drying queues.
- Reduces the amount of labor for commercial facilities maintenance.
- Easy installation with a stainless steel frame to be fixed to the wall.
- Ideal touch free soap-water-air cycle.
- Helps preventing cross contamination.
- Reduces water and soap consumption.
- To be used with non-proprietary soap.
- Drying time: less than 15 seconds.