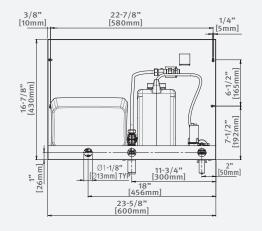

## Powered by: 12V Transformer Ref: 280410

Complete system including high speed hand dryer (1), thermostatic mixing valve (2), touch free faucet (3) and liquid soap dispenser (4)

Modular system including high speed hand dryer (1), touch free faucet (2) and liquid soap dispenser (3)