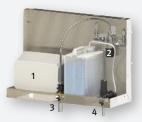

## Powered by: 12V Transformer Ref: 280410

Complete system including high speed hand dryer (1), thermostatic mixing valve (2), touch free faucet (3) and liquid soap dispenser (4)

Modular system including high speed hand dryer (1), touch free faucet (2) and liquid soap dispenser (3)