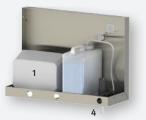

Modular system including high speed hand dryer (1) and liquid soap dispenser (4)

Optional lamp soap level indicator.