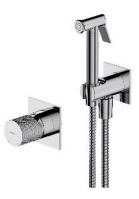

## CONTOUR | bidet system for concealed installation

Finish: chrome (CR)

## **Technologies**

The mixer is equipped with the highest quality ceramic cartridge which ensures smooth and precise water flow control whilst guaranteeing long term product performance.

The product is coated using the advanced electroplating technology which guarantees durability, offers good resistance to mechanical damage and facilitates cleaning.

The mixer's body, the valve and the rosette are all made of high quality A-grade brass.