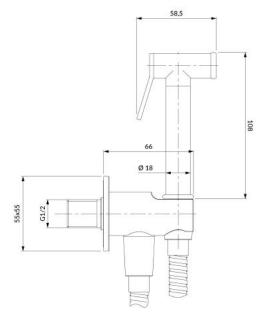

## CONTOUR | bidet system for concealed installation

Finish: chrome (CR)

## Flow characteristics

- water flow at 3 bar: 12 l/min
- hot water supply: max. 90 °C
- working pressure 1-6 bar