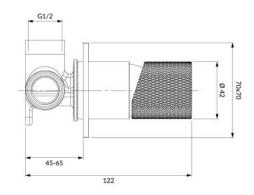

## CONTOUR | bidet system for concealed installation

Finish: chrome (CR)

## Flow characteristics

- water flow at 3 bar: 12 l/min
- hot water supply: max. 90 °C
- working pressure 1-6 bar