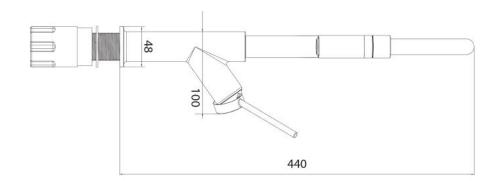

# Specification

- detachable spout
- swivel spout
- spout reach: 22.1 cm
- water outflow height: 23.5 cm
- total mixer height: 44 cm
- 1-function hand shower