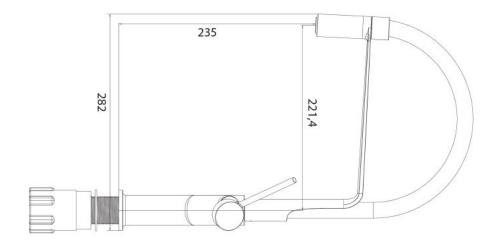

# Specification

- detachable spout
- swivel spout
- spout reach: 22.1 cm
- water outflow height: 23.5 cm
- total mixer height: 44 cm
- 1-function hand shower