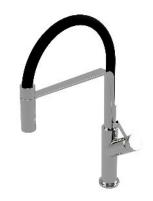

### VITA | sink mixer

#### Finish: chrome / matt black

OMNIRES VITA kitchen sink mixer combines perfect form with maximum functionality. Its modern, minimalist design makes use of a semicircular arch. The swivel spout with a sprayer can be detached to effortlessly direct the water stream. The upper part of the spout is made of flexible rubber in black. The total height of the mixer is 44 cm, which considerably enhances its functionality. Made of high grade brass, the mixer is equipped with a superior quality ceramic cartridge. Innovative technological solutions reduce water consumption by 50% while offering comfort and ease of use.

The matt black and chrome combination balances the expressive, velvety matt surface with a silvery, perfectly smooth, gleaming finish.

Certificates: Polish Declaration of Performance (B marking), Polish Hygienic Certificate P7H