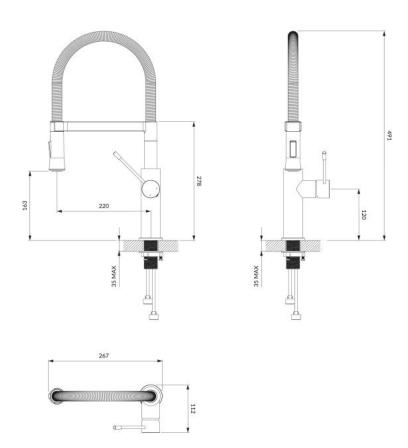

# Specification

- detachable spout
- swivel spout
- spout reach: 22 cm
- water outflow height: 16.3 cm
- total mixer height: 49.3 cm
- 2-function hand shower