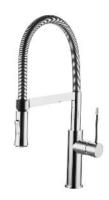

### X3 | sink mixer

#### Finish: chrome (CR)

OMNIRES OMNIRES X3 kitchen sink mixer's slender design with subtle detailing combines reliability and power. The above-average height of 45 cm makes the mixer's use more comfortable, while the detachable swivel spout allows for flexibility of reach. The two-function sprayer offers a variable water stream at the push of a button. Made of high grade brass, the mixer is equipped with a superior quality ceramic cartridge. Innovative technological solutions reduce water consumption by 50% while offering comfort and ease of use.