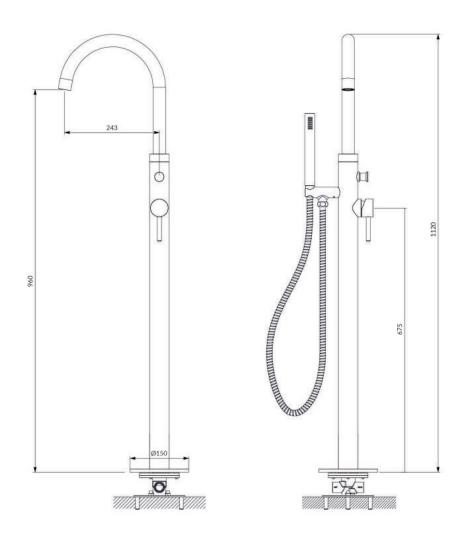

## Specification

- spout reach: 24.3 cm
- water outflow height: 96 cm
- total mixer height: 112 cm
- brass hand shower, 1-function
- hand shower bracket with a protective insert
- stainless steel flexible shower hose, length: 150 cm