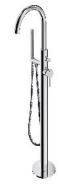

### Y | floor-standing bath mixer

#### Finish: chrome (CR)

OMNIRES Y collection thrills with its simple line and an impeccable form which expresses the passion in pursuit for the ideal. The design has been inspired by and based on the shape of a circle. Its timeless and perfectly refined design, created in the spirit of minimalism, offers the maximum of interior design options.

Made of high grade brass, the mixer is equipped with a superior quality ceramic cartridge.

Chrome is a versatile finishing in a silvery colour, with the perfectly even and lustrous surface.

Design: Janusz Langner, OMNIRES Studio