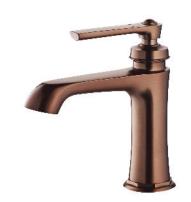

## ARMANCE | basin mixer

#### Finish: antique copper (ORB)

OMNIRES ARMANCE collection features modern form with creative references to traditional style. It stands out thanks to its perfect design, decorative details and its romantic aesthetics.

Antique copper is an expressive finishing in a red-brown shade, with brushed texture and vintage character.

Certificates: Polish Declaration of Performance (B marking), Polish Hygienic Certificate PZH