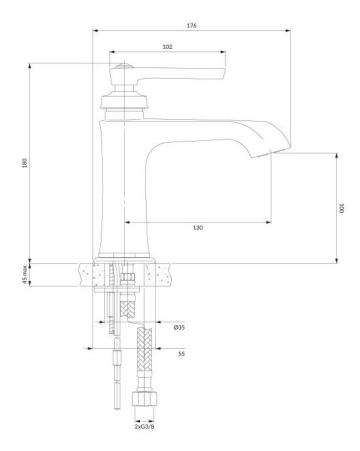

## Specification

• spout reach: 13 cm

water outflow height: 10 cmtotal mixer height: 18 cm