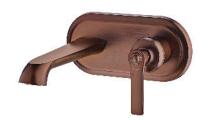

## ARMANCE | basin mixer for concealed installation

#### Finish: antique copper (ORB)

OMNIRES ARMANCE collection features modern form with creative references to traditional style. It stands out thanks to its perfect design, decorative details and its romantic aesthetics.

Antique copper is an expressive finishing in a red-brown shade, with brushed texture and vintage character.

Certificates: Polish Declaration of Performance (B marking), Polish Hygienic Certificate PZH