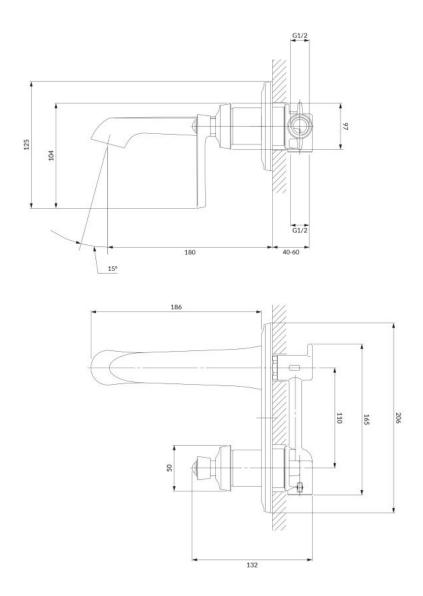

## Specification

• spout reach: 18 cm

• rosette dimensions: 20.6 x 9.7 cm

minimum wall depth: 4 cm

• built-in parts included