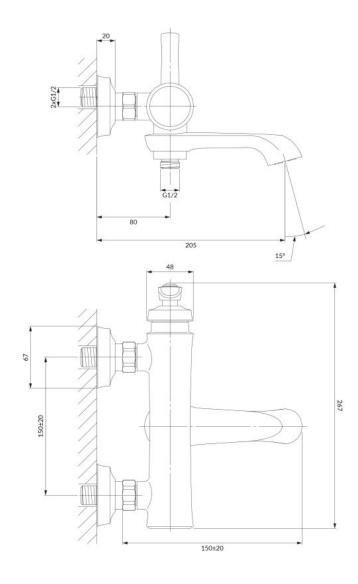

#### Flow characteristics

- water flow at 3 bar: 20 l/min
- hot water supply: max. 90 °C
- working pressure 1-6 bar
- noise class: II/II

• spout reach: 20.5 cm