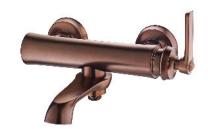

### ARMANCE | bath mixer

#### Finish: antique copper (ORB)

OMNIRES ARMANCE collection features modern form with creative references to traditional style. It stands out thanks to its perfect design, decorative details and its romantic aesthetics.

Antique copper is an expressive finishing in a red-brown shade, with brushed texture and vintage character.

Certificates: Polish Declaration of Performance (B marking), Polish Hygienic Certificate PZH