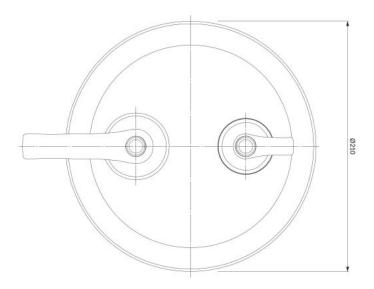

## Specification

- rosette dimensions: ø21 cm
- minimum wall depth: 5 cm
- two 1/2" inlets (cold and hot water), three 1/2" mixed water outlets
- built-in parts included