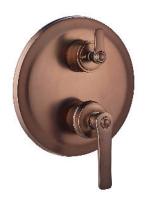

#### ARMANCE | 3-way shower/bath mixer for concealed installation

#### Finish: antique copper (ORB)

OMNIRES ARMANCE collection features modern form with creative references to traditional style. It stands out thanks to its perfect design, decorative details and its romantic aesthetics.

Antique copper is an expressive finishing in a red-brown shade, with brushed texture and vintage character.

Certificates: Polish Declaration of Performance (B marking), Polish Hygienic Certificate PZH