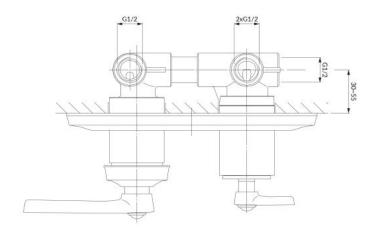

## Specification

- rosette dimensions: ø21 cm
- minimum wall depth: 5 cm
- two 1/2" inlets (cold and hot water), three 1/2" mixed water outlets
- built-in parts included