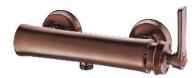

## ARMANCE | shower mixer

## Finish: antique copper (ORB)

OMNIRES ARMANCE collection features modern form with creative references to traditional style. It stands out thanks to its perfect design, decorative details and its romantic aesthetics.

Antique copper is an expressive finishing in a red-brown shade, with brushed texture and vintage character.

Certificates: Polish Declaration of Performance (B marking), Polish Hygienic Certificate PZH

**OMNIRES** 