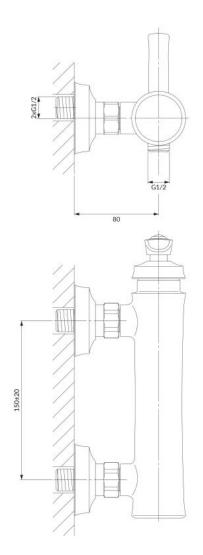

## Technologies

The mixer is equipped with the highest quality ceramic cartridge which ensures smooth and precise water flow control whilst guaranteeing long term product performance.

The mixer's body, the valve and the rosette are all made of high quality A-grade brass.

## Flow characteristics

- water flow at 3 bar: 20 l/min
- hot water supply: max. 90 °C
- working pressure 1-6 bar
- noise class: II