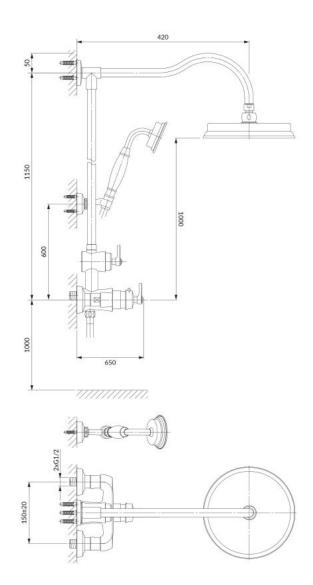

# Specification

- shower mixer, diverter
- hot water lock at 38°C
- diverter
- brass shower head (WGARMANCEORB), dimensions: ø22,5 cm, reach from the wall: 42 cm
- brass hand shower (ARMANCE-RORB), 1-function
- PVC-coated shower hose, length: 150 cm
- wall bracket
- total height of the system: 120 cm