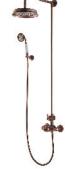

#### Finish: antique copper (ORB)

OMNIRES ARMANCE collection features modern form with creative references to traditional style. It stands out thanks to its perfect design, decorative details and its romantic aesthetics.

Antique copper is an expressive finishing in a red-brown shade, with brushed texture and vintage character.

Certificates: Polish Declaration of Performance (B marking), Polish Hygienic Certificate PZH

# Specification

- shower mixer, diverter
- hot water lock at 38°C
- diverter
- brass shower head (WGARMANCEORB), dimensions: ø22,5 cm, reach from the wall: 42 cm
- brass hand shower (ARMANCE-RORB), 1-function
- PVC-coated shower hose, length: 150 cm
- wall bracket
- total height of the system: 120 cm