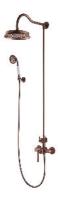

### ARMANCE | shower system for exposed installation

#### Finish: antique copper (ORB)

OMNIRES ARMANCE collection features modern form with creative references to traditional style. It stands out thanks to its perfect design, decorative details and its romantic aesthetics.

Antique copper is an expressive finishing in a red-brown shade, with brushed texture and vintage character.

Certificates: Polish Declaration of Performance (B marking), Polish Hygienic Certificate PZH