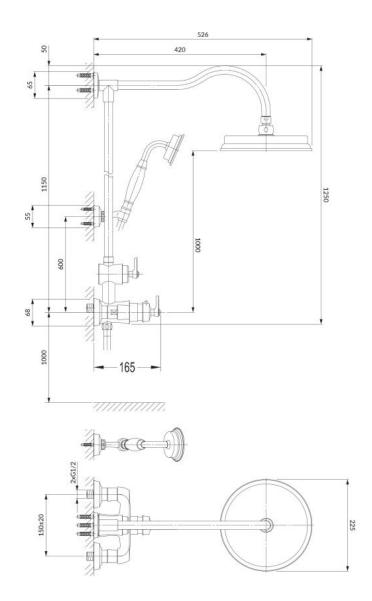

# Specification

- shower mixer
- diverter
- brass shower head (WGARMANCEORB), dimensions: ø22,5 cm, reach from the wall: 42 cm
- brass hand shower (ARMANCE-RORB), 1-function
- PVC-coated shower hose, length: 150 cm
- wall bracket
- total height of the system: 120 cm