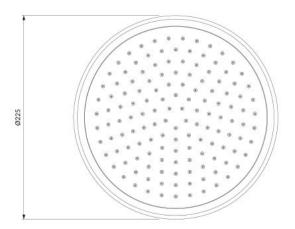

## Specification

- dimensions: ø22.5 cm, thickness: 3.6 cm
- 1-function
- 1/2" water connection
- flow rate: ~19 l/min.