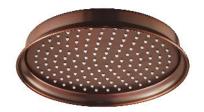

#### ARMANCE | shower head, ø23 cm

#### Finish: antique copper (ORB)

OMNIRES ARMANCE collection features modern form with creative references to traditional style. It stands out thanks to its perfect design, decorative details and its romantic aesthetics.

Antique copper is an expressive finishing in a red-brown shade, with brushed texture and vintage character.

Certificates: Polish Declaration of Performance (B marking), Polish Hygienic Certificate PZH