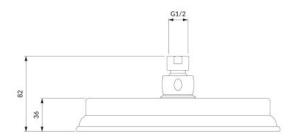

## Specification

- dimensions: ø22.5 cm, thickness: 3.6 cm
- 1-function
- 1/2" water connection
- flow rate: ~19 l/min.