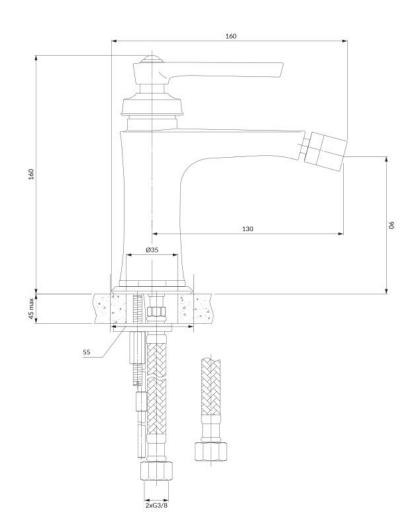

The product is coated using the advanced PVD technology which guarantees highest possible durability, offers exceptional resistance to damage and facilitates cleaning.

- spout reach: 13 cm
- water outflow height: 9 cm
- total mixer height: 16 cm