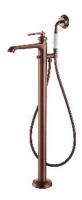

### ARMANCE | floor-standing bath mixer

#### Finish: antique copper (ORB)

OMNIRES ARMANCE collection features modern form with creative references to traditional style. It stands out thanks to its perfect design, decorative details and its romantic aesthetics.

Antique copper is an expressive finishing in a red-brown shade, with brushed texture and vintage character.

Certificates: Polish Declaration of Performance (B marking), Polish Hygienic Certificate PZH