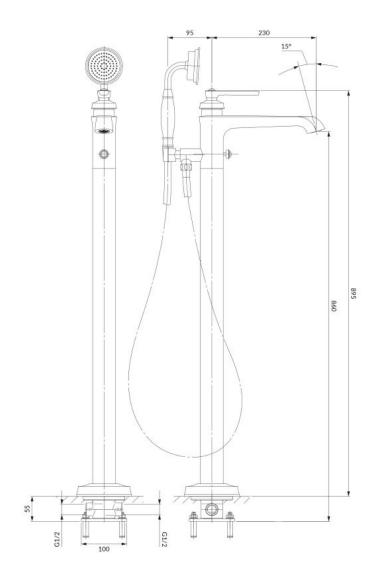

## Specification

- spout reach: 23 cm
- water outflow height: 86 cm
- total mixer height: 89.5 cm
- hand shower, 1-function
- PVC-coated shower hose, length: 150 cm
- hand shower bracket with a protective insert