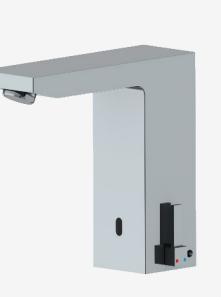

## QUADRAT DM 1000 TOUCH-FREE ELECTRONIC FAUCET

## OPERATION

Touch free electronic faucet .The faucet is activated automatically when the user brings his hands within the sensor range, and stops when the user removes his hands.

## APPLICATION

Deck-mounted faucet combining an elegant design with anti-vandal features. Helps washrooms cleanliness, saves water and prevents cross contamination. Ideal for shopping malls, hotels, sport facilities, entertainment centers.