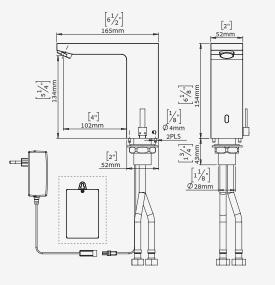

| PRODUCT AT A GLANCE  |                                                                                   |  |  |  |
|----------------------|-----------------------------------------------------------------------------------|--|--|--|
| Installation         | Deck mounted                                                                      |  |  |  |
| Power Supply         | • 6 X 1.5V AA batteries • 9V transformer                                          |  |  |  |
| Operating pressure   | 0.5-8.0 bar / 7.0-116.0 PSI                                                       |  |  |  |
| Water supply         | Hot and cold water                                                                |  |  |  |
| Water flow           | 6 LPM / 1.58 GPM - SSR PCA stream                                                 |  |  |  |
| Water Saving Options | 4 LPM / 1 GPM ; 3 LPM / 0.8 GPM 1.89 LPM / 0.5 GPM ; 1.3 LPM 0.35 GPM - PCA spray |  |  |  |
| Water temperature    | 70°C Maximum                                                                      |  |  |  |
| Security Time        | 90 seconds. Adjustable by remote control                                          |  |  |  |

| ORDERING INFORMATION |        |                          | OPTIONS                                     |          |
|----------------------|--------|--------------------------|---------------------------------------------|----------|
| MODEL                | CODE   | POWER                    | OPTION                                      | CODE     |
| QUADRAT 1000<br>DMB  | 351500 | 6 X 1.5V AA<br>batteries | Remote control                              | 07100005 |
|                      |        |                          | Matching battery-powered soap               | 351950   |
| QUADRAT 1000<br>DME  | 351510 | 9V transformer           | dispenser                                   |          |
|                      |        |                          | Matching transformer-powered soap dispenser | 351952   |