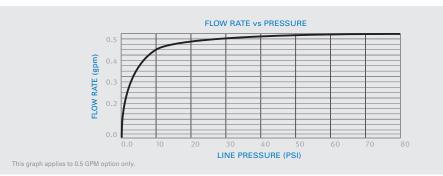

| PRODUCT AT A GLANCE  |                                                                                   |  |  |  |
|----------------------|-----------------------------------------------------------------------------------|--|--|--|
| Installation         | Deck mounted                                                                      |  |  |  |
| Power Supply         | • 6 X 1.5V AA batteries • 9V transformer                                          |  |  |  |
| Operating pressure   | 0.5-8.0 bar / 7.0-116.0 PSI                                                       |  |  |  |
| Water supply         | Hot and cold water                                                                |  |  |  |
| Water flow           | 6 LPM / 1.58 GPM - SSR PCA stream                                                 |  |  |  |
| Water Saving Options | 4 LPM / 1 GPM ; 3 LPM / 0.8 GPM 1.89 LPM / 0.5 GPM ; 1.3 LPM 0.35 GPM - PCA spray |  |  |  |
| Water temperature    | 70°C Maximum                                                                      |  |  |  |
| Security Time        | 90 seconds. Adjustable by remote control                                          |  |  |  |